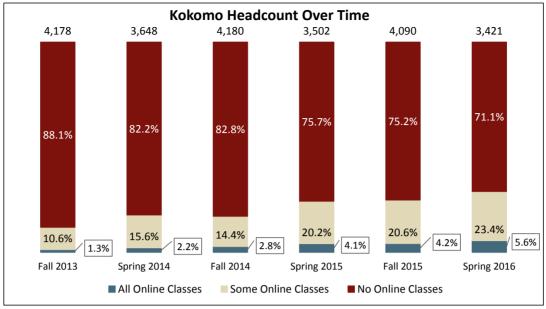

| Office of Online Education Online Student Demographics | ics                 |          |                |                |                        |          |  |
|--------------------------------------------------------|---------------------|----------|----------------|----------------|------------------------|----------|--|
| Spring 2016                                            | All Kakama          | Studente | Students Ta    | aking At Least | Students Taking All Of |          |  |
|                                                        | All Kokomo Students |          | One Onli       | ine Class**    | Their Classes Online** |          |  |
| Number of Students                                     |                     | 3421     |                | 990            |                        | 190      |  |
| % of All Students                                      |                     | 100%     |                | 29%            |                        | 6%       |  |
|                                                        |                     |          |                |                |                        |          |  |
| # and % of Students Who Are:                           |                     |          |                |                |                        |          |  |
| Undergraduate                                          | 3293                | 96.3%    | 970            | 98.0%          | 189                    | 99.5%    |  |
| Full Time                                              | 1931                | 56.4%    | 705            | 71.2%          | 49                     | 25.8%    |  |
| Female                                                 | 2255                | 65.9%    | 684            | 69.1%          | 138                    | 72.6%    |  |
| Resident/Reciprocity                                   | 3360                | 98.2%    | 974            | 98.4%          | 182                    | 95.8%    |  |
| Degree Seeking                                         | 2612                | 76.4%    | 959            | 96.9%          | 168                    | 88.4%    |  |
| Admit Type                                             |                     |          |                |                |                        |          |  |
| Beginner                                               | 1764                | 51.6%    | 622            | 62.8%          | 96                     | 50.5%    |  |
| Transfer                                               | 784                 | 22.9%    | 11             | 1.1%           | 6                      | 3.2%     |  |
| Other (HS, Visiting, Intercampus)                      | 873                 | 25.5%    | 357            | 36.1%          | 88                     | 46.3%    |  |
| Ethnicity                                              |                     |          |                |                |                        |          |  |
| American Indian/Alaska Native                          | 14                  | 0.4%     | 4              | 0.4%           | 1                      | 0.5%     |  |
| Asian                                                  | 41                  | 1.2%     | 7              | 0.7%           | 3                      | 1.6%     |  |
| Black/African American                                 | 141                 | 4.1%     | 48             | 4.8%           | 16                     | 8.4%     |  |
| Hispanic/Latino                                        | 165                 | 4.8%     | 39             | 3.9%           | 6                      | 3.2%     |  |
| Native Hawaiian/Pacific Island                         | 3                   | 0.1%     | 0              | 0.0%           | 0                      | 0.0%     |  |
| NR-Alien                                               | 45                  | 1.3%     | 4              | 0.4%           | 0                      | 0.0%     |  |
| Two or More Races                                      | 83                  | 2.4%     | 28             | 2.8%           | 5                      | 2.6%     |  |
| Unknown                                                | 206                 | 6.0%     | 21             | 2.1%           | 1                      | 0.5%     |  |
| White                                                  | 2723                | 79.6%    | 839            | 84.7%          | 158                    | 83.2%    |  |
| Age                                                    |                     |          |                |                |                        |          |  |
| <20                                                    | 994                 | 29.1%    | 54             | 5.5%           | 1                      | 0.5%     |  |
| 20-24                                                  | 1460                | 42.7%    | 574            | 58.0%          | 59                     | 31.1%    |  |
| 25-39                                                  | 683                 | 20.0%    | 248            | 25.1%          | 73                     | 38.4%    |  |
| 40+                                                    | 284                 | 8.3%     | 114            | 11.5%          | 57                     | 30.0%    |  |
| Average Age                                            | 24.4                |          | 26.6           |                | 32.3                   |          |  |
| 3 3                                                    |                     |          |                |                |                        |          |  |
| Students Taking > 3 Credits                            | 2620                | 76.6%    | 949            | 95.9%          | 149                    | 78.4%    |  |
| Ave. Number of Credits Taken                           | 10                  |          | 11.9           |                | 7.5                    |          |  |
|                                                        | Nursing BSN-3       | 343      | Pre-Business   | BSB-128        | Nursing RN to          | BSN-30   |  |
|                                                        | Pre-Business E      |          | Health Science | ces BS-85      | Pre-Business E         |          |  |
| Bas annua with High and Famely with                    | Pre Nursing BS      | SN-177   | Nursing BSN-84 |                | Gen Studies BGS-20     |          |  |
| Programs with Highest Enrollment***                    | Health Science      |          |                |                |                        | e BAS-17 |  |
|                                                        | Undecided Bad       | cc-133   | Pre Nursing    |                | Undecided Bad          |          |  |
|                                                        | Criminal Justic     |          | Undecided Ba   |                | Pre Nursing BS         | SN-9     |  |