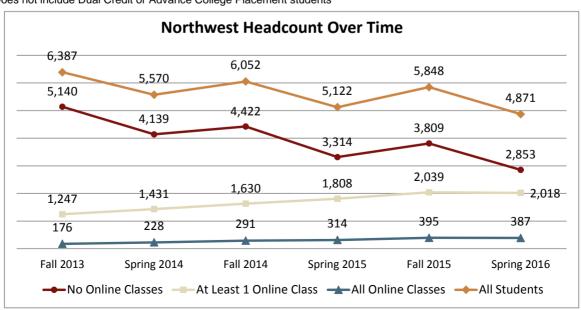

| Office of Online Education Online Student Demographics |                        | Northwest  | Campus - Sp             | oring 2016 Offic | ial Census*            |             |
|--------------------------------------------------------|------------------------|------------|-------------------------|------------------|------------------------|-------------|
| Spring 2016                                            | All Northwes           | t Studente | Students Ta             | aking At Least   | Students Taking All Of |             |
|                                                        | All Northwest Students |            | One Onl                 | ine Class**      | Their Classe           | es Online** |
| Number of Students                                     |                        | 4871       |                         | 2018             |                        | 387         |
| % of All Students                                      |                        | 100%       |                         | 41%              |                        | 8%          |
|                                                        |                        |            |                         |                  |                        |             |
| # and % of Students Who Are:                           |                        |            |                         |                  |                        |             |
| Undergraduate                                          | 4537                   | 93.1%      | 1917                    | 95.0%            | 345                    | 89.1%       |
| Full Time                                              | 2710                   | 55.6%      | 1369                    | 67.8%            | 82                     | 21.2%       |
| Female                                                 | 3256                   | 66.8%      | 1447                    | 71.7%            | 270                    | 69.8%       |
| Resident/Reciprocity                                   | 4772                   | 98.0%      | 1978                    | 98.0%            | 372                    | 96.1%       |
| Degree Seeking                                         | 4042                   | 83.0%      | 1940                    | 96.1%            | 319                    | 82.4%       |
| Admit Type                                             |                        |            |                         |                  |                        |             |
| Beginner                                               | 2940                   | 60.4%      | 1397                    | 69.2%            | 244                    | 63.0%       |
| Transfer                                               | 747                    | 15.3%      | 22                      | 1.1%             | 15                     | 3.9%        |
| Other (HS, Visiting, Intercampus)                      | 1184                   | 24.3%      | 599                     | 29.7%            | 128                    | 33.1%       |
| Ethnicity                                              |                        |            |                         |                  |                        |             |
| American Indian/Alaska Native                          | 7                      | 0.1%       | 4                       | 0.2%             | 0                      | 0.0%        |
| Asian                                                  | 109                    | 2.2%       | 48                      | 2.4%             | 7                      | 1.8%        |
| Black/African American                                 | 807                    | 16.6%      | 361                     | 17.9%            | 91                     | 23.5%       |
| Hispanic/Latino                                        | 876                    | 18.0%      | 385                     | 19.1%            | 42                     | 10.9%       |
| Native Hawaiian/Pacific Island                         | 1                      | 0.0%       | 1                       | 0.0%             | 0                      | 0.0%        |
| NR-Alien                                               | 14                     | 0.3%       | 4                       | 0.2%             | 1                      | 0.3%        |
| Two or More Races                                      | 125                    | 2.6%       | 57                      | 2.8%             | 9                      | 2.3%        |
| Unknown                                                | 341                    | 7.0%       | 26                      | 1.3%             | 4                      | 1.0%        |
| White                                                  | 2591                   | 53.2%      | 1132                    | 56.1%            | 233                    | 60.2%       |
| Age                                                    |                        |            |                         |                  |                        |             |
| <20                                                    | 976                    | 20.0%      | 103                     | 5.1%             | 7                      | 1.8%        |
| 20-24                                                  | 2156                   | 44.3%      | 1100                    | 54.5%            | 112                    | 28.9%       |
| 25-39                                                  | 1279                   | 26.3%      | 596                     | 29.5%            | 178                    | 46.0%       |
| 40+                                                    | 460                    | 9.4%       | 219                     | 10.9%            | 90                     | 23.3%       |
| Average Age                                            | 25.6                   |            | 26.7                    |                  | 31.8                   |             |
|                                                        |                        |            |                         |                  |                        |             |
| Students Taking > 3 Credits                            | 4244                   | 87.1%      | 1886                    | 93.5%            | 255                    | 65.9%       |
| Ave. Number of Credits Taken                           | 10.2                   |            | 11.4                    |                  | 6.7                    |             |
|                                                        | Bus Admin BS           | ~          | Gen Studies             | BGS-221          | Gen Studies B          |             |
|                                                        | General Studie         |            | Bus Admin BS-215        |                  | Health Info Adı        | min BS-20   |
| Programs with Highest Enrollment***                    | Pre Nursing BS         |            | Criminal Justice BS-133 |                  | Bus Admin BS-19        |             |
| i rograms with riighest Emoninent                      | Criminal Justic        |            | Pre Nursing             | BSN-115          | Social Work B          | SW-17       |
|                                                        | Nursing BSN-1          | 67         | Elem Educ B             | SED-96           | Criminal Justic        | e BS-16     |
| *O                                                     | PreRadSci, Bio         | BS-162 ea  | Social Work             | BSW-89           | Management C           | GR CRT-15   |

<sup>\*</sup>Source: UIRR Census Term Snapshot, excludes Fort Wayne

<sup>\*\*\*</sup>Does not include Dual Credit or Advance College Placement students

<sup>\*\*</sup>Includes all classes that can be completed at a distance: OA (100% Online), OI (76-99% Online),

HD (Hybrid Online/Live Video), or DO (Distance, Live Video)

<sup>\*</sup>Source: UIRR Census Term and Enrollment Snapshots
Online Classes include all classes that can be completed at a distance: OA (100% Online), OI (76-99% Online),
HD (Hybrid Online/Live Video), or DO (Distance, Live Video)