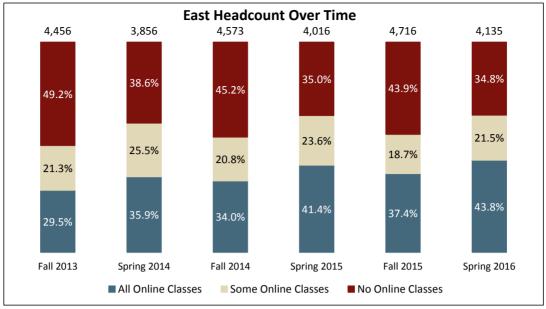

| Office of Online Education Online Student Demographics | East Campus - Spring 2016 Official Census* |         |                                              |         |                                                  |         |
|--------------------------------------------------------|--------------------------------------------|---------|----------------------------------------------|---------|--------------------------------------------------|---------|
| Spring 2016                                            | All East S                                 | tudents | Students Taking At Lea<br>One Online Class** |         | Students Taking All Of<br>Their Classes Online** |         |
| Number of Students                                     |                                            | 4135    |                                              | 2697    |                                                  | 1810    |
| % of All Students                                      |                                            | 100%    |                                              | 65%     |                                                  | 44%     |
| # and % of Students Who Are:                           |                                            |         |                                              |         |                                                  |         |
| Undergraduate                                          | 3956                                       | 95.7%   | 2586                                         | 95.9%   | 1703                                             | 94.1%   |
| Full Time                                              | 1830                                       | 44.3%   | 1288                                         | 47.8%   | 526                                              | 29.1%   |
| Female                                                 | 2684                                       | 64.9%   | 1693                                         | 62.8%   | 1105                                             | 61.0%   |
| Resident/Reciprocity                                   | 3540                                       | 85.6%   | 2231                                         | 82.7%   | 1353                                             | 74.8%   |
| Degree Seeking                                         | 3125                                       | 75.6%   | 2339                                         | 86.7%   | 1458                                             | 80.6%   |
| Admit Type                                             |                                            |         |                                              |         |                                                  |         |
| Beginner                                               | 1784                                       | 43.1%   | 1284                                         | 47.6%   | 696                                              | 38.5%   |
| Transfer                                               | 732                                        | 17.7%   | 92                                           | 3.4%    | 89                                               | 4.9%    |
| Other (HS, Visiting, Intercampus)                      | 1619                                       | 39.2%   | 1321                                         | 49.0%   | 1025                                             | 56.6%   |
| Ethnicity                                              |                                            |         |                                              |         |                                                  |         |
| American Indian/Alaska Native                          | 9                                          | 0.2%    | 7                                            | 0.3%    | 7                                                | 0.4%    |
| Asian                                                  | 47                                         | 1.1%    | 40                                           | 1.5%    | 37                                               | 2.0%    |
| Black/African American                                 | 135                                        | 3.3%    | 112                                          | 4.2%    | 89                                               | 4.9%    |
| Hispanic/Latino                                        | 114                                        | 2.8%    | 82                                           | 3.0%    | 61                                               | 3.4%    |
| Native Hawaiian/Pacific Island                         | 2                                          | 0.0%    | 0                                            | 0.0%    | 0                                                | 0.0%    |
| NR-Alien                                               | 41                                         | 1.0%    | 39                                           | 1.4%    | 37                                               | 2.0%    |
| Two or More Races                                      | 108                                        | 2.6%    | 79                                           | 2.9%    | 50                                               | 2.8%    |
| Unknown                                                | 286                                        | 6.9%    | 45                                           | 1.7%    | 28                                               | 1.5%    |
| White                                                  | 3393                                       | 82.1%   | 2293                                         | 85.0%   | 1501                                             | 82.9%   |
| Age                                                    |                                            |         |                                              |         |                                                  |         |
| <20                                                    | 807                                        | 19.5%   | 86                                           | 3.2%    | 18                                               | 1.0%    |
| 20-24                                                  | 1445                                       | 34.9%   | 1086                                         | 40.3%   | 489                                              | 27.0%   |
| 25-39                                                  | 1284                                       | 31.1%   | 1033                                         | 38.3%   | 885                                              | 48.9%   |
| 40+                                                    | 599                                        | 14.5%   | 492                                          | 18.2%   | 418                                              | 23.1%   |
| Average Age                                            | 27.7                                       |         | 29.9                                         |         | 32.3                                             |         |
| Students Taking > 3 Credits                            | 3086                                       | 74.6%   | 2266                                         | 84.0%   | 1379                                             | 76.2%   |
| Ave. Number of Credits Taken                           | 8.9                                        | 74.070  | 9.6                                          | 04.070  | 7.7                                              | 70.270  |
| Ave. Number of Orealts Taken                           | Bus Admin BS                               |         | Bus Admin BS-630                             |         | Bus Admin BS-486                                 |         |
|                                                        | Nursing BSN-3                              |         | Psychology BS-237                            |         | Psychology BS-190                                |         |
| Programs with Highest Enrollment***                    | Psychology BS                              |         | Mathematics BS-169                           |         | Mathematics B                                    |         |
| 1.5 5                                                  | Elem Educ BS                               |         | Gen Studies                                  |         | Gen Studies B                                    |         |
|                                                        | Mathematics E                              |         | Criminal Just                                |         | Criminal Justic                                  | e BS-82 |
|                                                        | Gen Studies B                              | GS-164  | Elem Educ B                                  | SED-128 | English BA-64                                    |         |