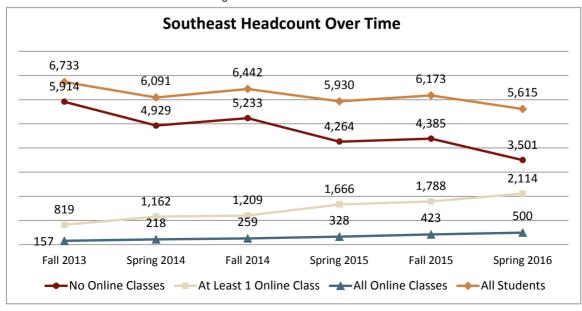

<sup>\*</sup>Source: UIRR Census Term and Enrollment Snapshots
Online Classes include all classes that can be completed at a distance: OA (100% Online), OI (76-99% Online),
HD (Hybrid Online/Live Video), or DO (Distance, Live Video)