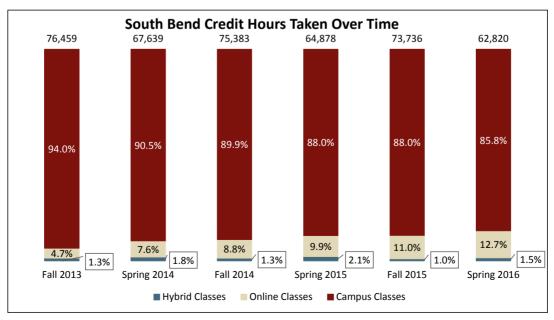

| Office of Online Education<br>Online Student Demographics | South Bend Campus - Spring 2016 Official Census* |       |                                                                                     |       |                                                                                            |       |
|-----------------------------------------------------------|--------------------------------------------------|-------|-------------------------------------------------------------------------------------|-------|--------------------------------------------------------------------------------------------|-------|
| Spring 2016                                               | All South Bend Students                          |       | Students Taking At Least<br>One Online Class**                                      |       | Students Taking All Of Their Classes Online**                                              |       |
| Number of Students                                        |                                                  | 6401  |                                                                                     | 2005  |                                                                                            | 227   |
| % of All Students                                         |                                                  | 100%  |                                                                                     | 31%   |                                                                                            | 4%    |
| # and % of Students Who Are:                              |                                                  |       |                                                                                     |       |                                                                                            |       |
| Undergraduate                                             | 5868                                             | 91.7% | 1955                                                                                | 97.5% | 218                                                                                        | 96.0% |
| Full Time                                                 | 3444                                             | 53.8% | 1454                                                                                | 72.5% | 37                                                                                         | 16.3% |
| Female                                                    | 3944                                             | 61.6% | 1299                                                                                | 64.8% | 165                                                                                        | 72.7% |
| Resident/Reciprocity                                      | 6007                                             | 93.8% | 1903                                                                                | 94.9% | 219                                                                                        | 96.5% |
| Degree Seeking                                            | 5413                                             | 84.6% | 1965                                                                                | 98.0% | 213                                                                                        | 93.8% |
| Admit Type                                                |                                                  |       |                                                                                     |       |                                                                                            |       |
| Beginner                                                  | 3656                                             | 57.1% | 1350                                                                                | 67.3% | 116                                                                                        | 51.1% |
| Transfer                                                  | 1251                                             | 19.5% | 30                                                                                  | 1.5%  | 9                                                                                          | 4.0%  |
| Other (HS, Visiting, Intercampus)                         | 1494                                             | 23.3% | 625                                                                                 | 31.2% | 102                                                                                        | 44.9% |
| Ethnicity                                                 |                                                  |       |                                                                                     |       |                                                                                            |       |
| American Indian/Alaska Native                             | 15                                               | 0.2%  | 7                                                                                   | 0.3%  | 1                                                                                          | 0.4%  |
| Asian                                                     | 90                                               | 1.4%  | 29                                                                                  | 1.4%  | 2                                                                                          | 0.9%  |
| Black/African American                                    | 423                                              | 6.6%  | 139                                                                                 | 6.9%  | 24                                                                                         | 10.6% |
| Hispanic/Latino                                           | 513                                              | 8.0%  | 172                                                                                 | 8.6%  | 12                                                                                         | 5.3%  |
| Native Hawaiian/Pacific Island                            | 4                                                | 0.1%  | 1                                                                                   | 0.0%  | 0                                                                                          | 0.0%  |
| NR-Alien                                                  | 225                                              | 3.5%  | 54                                                                                  | 2.7%  | 2                                                                                          | 0.9%  |
| Two or More Races                                         | 198                                              | 3.1%  | 69                                                                                  | 3.4%  | 5                                                                                          | 2.2%  |
| Unknown                                                   | 396                                              | 6.2%  | 14                                                                                  | 0.7%  | 3                                                                                          | 1.3%  |
| White                                                     | 4537                                             | 70.9% | 1520                                                                                | 75.8% | 178                                                                                        | 78.4% |
| Age                                                       |                                                  |       |                                                                                     |       |                                                                                            |       |
| <20                                                       | 1526                                             | 23.8% | 148                                                                                 | 7.4%  | 5                                                                                          | 2.2%  |
| 20-24                                                     | 2764                                             | 43.2% | 1170                                                                                | 58.4% | 62                                                                                         | 27.3% |
| 25-39                                                     | 1652                                             | 25.8% | 557                                                                                 | 27.8% | 110                                                                                        | 48.5% |
| 40+                                                       | 459                                              | 7.2%  | 130                                                                                 | 6.5%  | 50                                                                                         | 22.0% |
| Average Age                                               | 24.9                                             |       | 25.4                                                                                |       | 31.8                                                                                       |       |
| <u> </u>                                                  |                                                  |       |                                                                                     |       |                                                                                            |       |
| Students Taking > 3 Credits                               | 5143                                             | 80.3% | 1938                                                                                | 96.7% | 160                                                                                        | 70.5% |
| Ave. Number of Credits Taken                              | 9.8                                              |       | 12                                                                                  |       | 6.5                                                                                        |       |
| Programs with Highest Enrollment***                       | Exploratory bacc-254                             |       | Pre-Business BSB-374 Pre Nursing BSN-137 Gen Studies BGS-116 Criminal Justice BS-93 |       | Pre-Business BSB-42<br>Nursing RN to BSN-42<br>Gen Studies BGS-29<br>Criminal Justice BS-7 |       |
| *O                                                        | Psychology BA<br>Criminal Justic                 |       | Exploratory E<br>Psychology E                                                       |       | Pre Nursing BS<br>Psychology BA                                                            |       |