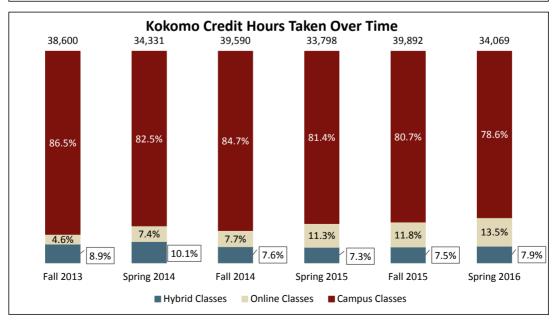

| Office of Online Education Online Student Demographics | ics                 |          |                |                |                        |          |  |
|--------------------------------------------------------|---------------------|----------|----------------|----------------|------------------------|----------|--|
| Spring 2016                                            | All Kakama          | Studente | Students Ta    | aking At Least | Students Taking All Of |          |  |
|                                                        | All Kokomo Students |          | One Onli       | ine Class**    | Their Classes Online** |          |  |
| Number of Students                                     |                     | 3421     |                | 990            |                        | 190      |  |
| % of All Students                                      |                     | 100%     |                | 29%            |                        | 6%       |  |
|                                                        |                     |          |                |                |                        |          |  |
| # and % of Students Who Are:                           |                     |          |                |                |                        |          |  |
| Undergraduate                                          | 3293                | 96.3%    | 970            | 98.0%          | 189                    | 99.5%    |  |
| Full Time                                              | 1931                | 56.4%    | 705            | 71.2%          | 49                     | 25.8%    |  |
| Female                                                 | 2255                | 65.9%    | 684            | 69.1%          | 138                    | 72.6%    |  |
| Resident/Reciprocity                                   | 3360                | 98.2%    | 974            | 98.4%          | 182                    | 95.8%    |  |
| Degree Seeking                                         | 2612                | 76.4%    | 959            | 96.9%          | 168                    | 88.4%    |  |
| Admit Type                                             |                     |          |                |                |                        |          |  |
| Beginner                                               | 1764                | 51.6%    | 622            | 62.8%          | 96                     | 50.5%    |  |
| Transfer                                               | 784                 | 22.9%    | 11             | 1.1%           | 6                      | 3.2%     |  |
| Other (HS, Visiting, Intercampus)                      | 873                 | 25.5%    | 357            | 36.1%          | 88                     | 46.3%    |  |
| Ethnicity                                              |                     |          |                |                |                        |          |  |
| American Indian/Alaska Native                          | 14                  | 0.4%     | 4              | 0.4%           | 1                      | 0.5%     |  |
| Asian                                                  | 41                  | 1.2%     | 7              | 0.7%           | 3                      | 1.6%     |  |
| Black/African American                                 | 141                 | 4.1%     | 48             | 4.8%           | 16                     | 8.4%     |  |
| Hispanic/Latino                                        | 165                 | 4.8%     | 39             | 3.9%           | 6                      | 3.2%     |  |
| Native Hawaiian/Pacific Island                         | 3                   | 0.1%     | 0              | 0.0%           | 0                      | 0.0%     |  |
| NR-Alien                                               | 45                  | 1.3%     | 4              | 0.4%           | 0                      | 0.0%     |  |
| Two or More Races                                      | 83                  | 2.4%     | 28             | 2.8%           | 5                      | 2.6%     |  |
| Unknown                                                | 206                 | 6.0%     | 21             | 2.1%           | 1                      | 0.5%     |  |
| White                                                  | 2723                | 79.6%    | 839            | 84.7%          | 158                    | 83.2%    |  |
| Age                                                    |                     |          |                |                |                        |          |  |
| <20                                                    | 994                 | 29.1%    | 54             | 5.5%           | 1                      | 0.5%     |  |
| 20-24                                                  | 1460                | 42.7%    | 574            | 58.0%          | 59                     | 31.1%    |  |
| 25-39                                                  | 683                 | 20.0%    | 248            | 25.1%          | 73                     | 38.4%    |  |
| 40+                                                    | 284                 | 8.3%     | 114            | 11.5%          | 57                     | 30.0%    |  |
| Average Age                                            | 24.4                |          | 26.6           |                | 32.3                   |          |  |
| 3 3                                                    |                     |          |                |                |                        |          |  |
| Students Taking > 3 Credits                            | 2620                | 76.6%    | 949            | 95.9%          | 149                    | 78.4%    |  |
| Ave. Number of Credits Taken                           | 10                  |          | 11.9           |                | 7.5                    |          |  |
|                                                        | Nursing BSN-3       | 343      | Pre-Business   | BSB-128        | Nursing RN to          | BSN-30   |  |
|                                                        | Pre-Business E      |          | Health Science | ces BS-85      | Pre-Business E         |          |  |
| Bas annua with High and Famely with                    | Pre Nursing BS      | SN-177   | Nursing BSN-84 |                | Gen Studies BGS-20     |          |  |
| Programs with Highest Enrollment***                    | Health Science      |          |                |                |                        | e BAS-17 |  |
|                                                        | Undecided Bad       | cc-133   | Pre Nursing    |                | Undecided Bad          |          |  |
|                                                        | Criminal Justic     |          | Undecided Ba   |                | Pre Nursing BS         | SN-9     |  |