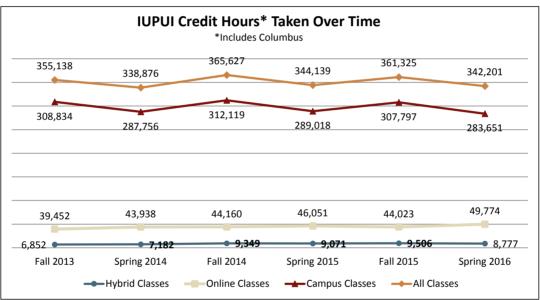

| Office of Online Education<br>Online Student Demographics | IUPUI - Spring 2016 Official Census* |          |                     |                               |                                               |          |
|-----------------------------------------------------------|--------------------------------------|----------|---------------------|-------------------------------|-----------------------------------------------|----------|
| Spring 2016                                               | All IUPUI S                          | Students |                     | aking At Least<br>ine Class** | Students Taking All Of Their Classes Online** |          |
| Number of Students                                        |                                      | 28322    |                     | 10526                         |                                               | 2106     |
| % of All Students                                         |                                      | 100%     |                     | 37%                           |                                               | 7%       |
| # and % of Students Who Are:                              |                                      |          |                     |                               |                                               |          |
| Undergraduate                                             | 20422                                | 72.1%    | 8693                | 82.6%                         | 1190                                          | 56.5%    |
| Full Time                                                 | 20199                                | 71.3%    | 7583                | 72.0%                         | 565                                           | 26.8%    |
| Female                                                    | 15864                                | 56.0%    | 6607                | 62.8%                         | 1519                                          | 72.1%    |
| Resident/Reciprocity                                      | 25301                                | 89.3%    | 9828                | 93.4%                         | 1863                                          | 88.5%    |
| Degree Seeking                                            | 27333                                | 96.5%    | 10279               | 97.7%                         | 1935                                          | 91.9%    |
| Admit Type                                                |                                      |          |                     |                               |                                               |          |
| Beginner                                                  | 18110                                | 63.9%    | 7004                | 66.5%                         | 1421                                          | 67.5%    |
| Transfer                                                  | 3726                                 | 13.2%    | 545                 | 5.2%                          | 117                                           | 5.6%     |
| Other (HS, Visiting, Intercampus)                         | 6486                                 | 22.9%    | 2977                | 28.3%                         | 568                                           | 27.0%    |
| Ethnicity                                                 |                                      |          |                     |                               |                                               |          |
| American Indian/Alaska Native                             | 28                                   | 0.1%     | 11                  | 0.1%                          | 3                                             | 0.1%     |
| Asian                                                     | 1303                                 | 4.6%     | 378                 | 3.6%                          | 49                                            | 2.3%     |
| Black/African American                                    | 2656                                 | 9.4%     | 1127                | 10.7%                         | 258                                           | 12.3%    |
| Hispanic/Latino                                           | 1579                                 | 5.6%     | 575                 | 5.5%                          | 83                                            | 3.9%     |
| Native Hawaiian/Pacific Island                            | 24                                   | 0.1%     | 9                   | 0.1%                          | 0                                             | 0.0%     |
| NR-Alien                                                  | 1939                                 | 6.8%     | 294                 | 2.8%                          | 20                                            | 0.9%     |
| Two or More Races                                         | 958                                  | 3.4%     | 403                 | 3.8%                          | 61                                            | 2.9%     |
| Unknown                                                   | 215                                  | 0.8%     | 66                  | 0.6%                          | 8                                             | 0.4%     |
| White                                                     | 19620                                | 69.3%    | 7663                | 72.8%                         | 1624                                          | 77.1%    |
| Age                                                       |                                      |          |                     |                               |                                               |          |
| <20                                                       | 1914                                 | 6.8%     | 614                 | 5.8%                          | 20                                            | 0.9%     |
| 20-24                                                     | 13929                                | 49.2%    | 5555                | 52.8%                         | 376                                           | 17.9%    |
| 25-39                                                     | 10397                                | 36.7%    | 3405                | 32.3%                         | 1144                                          | 54.3%    |
| 40+                                                       | 2082                                 | 7.4%     | 952                 | 9.0%                          | 566                                           | 26.9%    |
| Average Age                                               | 26.2                                 |          | 26.5                |                               | 33.8                                          |          |
| 20 1 1 7 11 2 2 2 11                                      | 00.100                               | 00.00/   | 2007                | 0.4.40/                       | 4504                                          | 70.00/   |
| Students Taking > 3 Credits                               | 26429                                | 93.3%    | 9937                | 94.4%                         | 1521                                          | 72.2%    |
| Ave. Number of Credits Taken                              | 12.1                                 | 1000     | 11.8                | DO0 400                       | 6.6                                           | 014/ 000 |
|                                                           | Medicine MD-1                        | 1383     | Gen Studies         | BGS-439                       | Social Work M                                 |          |
|                                                           | Law JD-765                           | 700      | Law JD-288          |                               | Gen Studies B                                 |          |
| Programs with Highest Enrollment***                       | Nursing BSN-7                        |          | Pre Nursing BSN-284 |                               | Lib Science ML                                |          |
|                                                           | Social Work M                        |          | Health Science      |                               | Nursing RN to                                 |          |
|                                                           | Elem Educ BS                         |          | Psychology B        |                               | Health Info Mg                                |          |
| *Course HIDD Course Town Course of                        | Pre Nursing BS                       | SN-550   | Social Work I       | VISW-229                      | Health Science                                | es BS-52 |