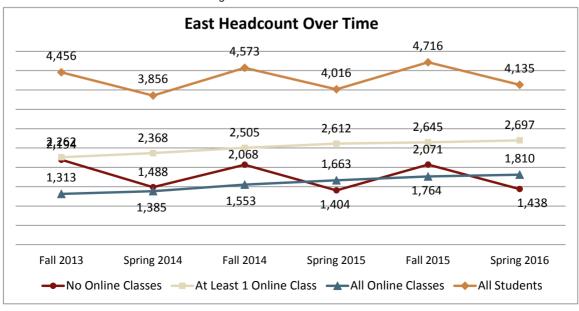

| Office of Online Education Online Student Demographics | East Campus - Spring 2016 Official Census* |         |                                              |         |                                                  |         |
|--------------------------------------------------------|--------------------------------------------|---------|----------------------------------------------|---------|--------------------------------------------------|---------|
| Spring 2016                                            | All East S                                 | tudents | Students Taking At Lea<br>One Online Class** |         | Students Taking All Of<br>Their Classes Online** |         |
| Number of Students                                     |                                            | 4135    |                                              | 2697    |                                                  | 1810    |
| % of All Students                                      |                                            | 100%    |                                              | 65%     |                                                  | 44%     |
| # and % of Students Who Are:                           |                                            |         |                                              |         |                                                  |         |
| Undergraduate                                          | 3956                                       | 95.7%   | 2586                                         | 95.9%   | 1703                                             | 94.1%   |
| Full Time                                              | 1830                                       | 44.3%   | 1288                                         | 47.8%   | 526                                              | 29.1%   |
| Female                                                 | 2684                                       | 64.9%   | 1693                                         | 62.8%   | 1105                                             | 61.0%   |
| Resident/Reciprocity                                   | 3540                                       | 85.6%   | 2231                                         | 82.7%   | 1353                                             | 74.8%   |
| Degree Seeking                                         | 3125                                       | 75.6%   | 2339                                         | 86.7%   | 1458                                             | 80.6%   |
| Admit Type                                             |                                            |         |                                              |         |                                                  |         |
| Beginner                                               | 1784                                       | 43.1%   | 1284                                         | 47.6%   | 696                                              | 38.5%   |
| Transfer                                               | 732                                        | 17.7%   | 92                                           | 3.4%    | 89                                               | 4.9%    |
| Other (HS, Visiting, Intercampus)                      | 1619                                       | 39.2%   | 1321                                         | 49.0%   | 1025                                             | 56.6%   |
| Ethnicity                                              |                                            |         |                                              |         |                                                  |         |
| American Indian/Alaska Native                          | 9                                          | 0.2%    | 7                                            | 0.3%    | 7                                                | 0.4%    |
| Asian                                                  | 47                                         | 1.1%    | 40                                           | 1.5%    | 37                                               | 2.0%    |
| Black/African American                                 | 135                                        | 3.3%    | 112                                          | 4.2%    | 89                                               | 4.9%    |
| Hispanic/Latino                                        | 114                                        | 2.8%    | 82                                           | 3.0%    | 61                                               | 3.4%    |
| Native Hawaiian/Pacific Island                         | 2                                          | 0.0%    | 0                                            | 0.0%    | 0                                                | 0.0%    |
| NR-Alien                                               | 41                                         | 1.0%    | 39                                           | 1.4%    | 37                                               | 2.0%    |
| Two or More Races                                      | 108                                        | 2.6%    | 79                                           | 2.9%    | 50                                               | 2.8%    |
| Unknown                                                | 286                                        | 6.9%    | 45                                           | 1.7%    | 28                                               | 1.5%    |
| White                                                  | 3393                                       | 82.1%   | 2293                                         | 85.0%   | 1501                                             | 82.9%   |
| Age                                                    |                                            |         |                                              |         |                                                  |         |
| <20                                                    | 807                                        | 19.5%   | 86                                           | 3.2%    | 18                                               | 1.0%    |
| 20-24                                                  | 1445                                       | 34.9%   | 1086                                         | 40.3%   | 489                                              | 27.0%   |
| 25-39                                                  | 1284                                       | 31.1%   | 1033                                         | 38.3%   | 885                                              | 48.9%   |
| 40+                                                    | 599                                        | 14.5%   | 492                                          | 18.2%   | 418                                              | 23.1%   |
| Average Age                                            | 27.7                                       |         | 29.9                                         |         | 32.3                                             |         |
| Students Taking > 3 Credits                            | 3086                                       | 74.6%   | 2266                                         | 84.0%   | 1379                                             | 76.2%   |
| Ave. Number of Credits Taken                           | 8.9                                        | 74.070  | 9.6                                          | 04.070  | 7.7                                              | 70.270  |
| Ave. Number of Orealts Taken                           | Bus Admin BS                               |         | Bus Admin BS-630                             |         | Bus Admin BS-486                                 |         |
|                                                        | Nursing BSN-3                              |         | Psychology BS-237                            |         | Psychology BS-190                                |         |
| Programs with Highest Enrollment***                    | Psychology BS                              |         | Mathematics BS-169                           |         | Mathematics B                                    |         |
| 1.5 5                                                  | Elem Educ BS                               |         | Gen Studies                                  |         | Gen Studies B                                    |         |
|                                                        | Mathematics E                              |         | Criminal Just                                |         | Criminal Justic                                  | e BS-82 |
|                                                        | Gen Studies B                              | GS-164  | Elem Educ B                                  | SED-128 | English BA-64                                    |         |