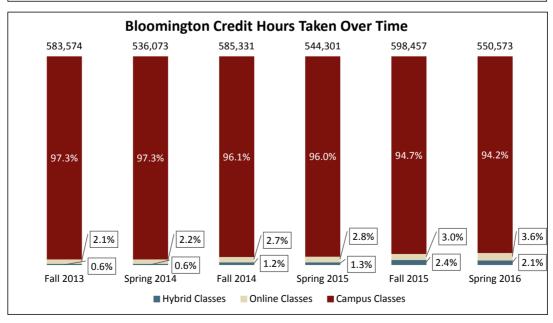

<sup>\*</sup>Source: UIRR Census Term and Enrollment Snapshots
Online Classes include all classes that can be completed at a distance: OA (100% Online), OI (76-99% Online),
HD (Hybrid Online/Live Video), or DO (Distance, Live Video)