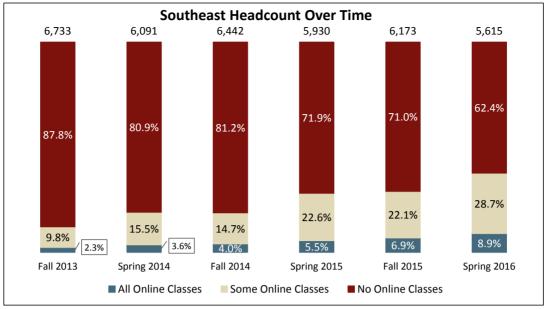

<sup>\*</sup>Source: UIRR Census Term and Enrollment Snapshots
Online Classes include all classes that can be completed at a distance: OA (100% Online), OI (76-99% Online),
HD (Hybrid Online/Live Video), or DO (Distance, Live Video)