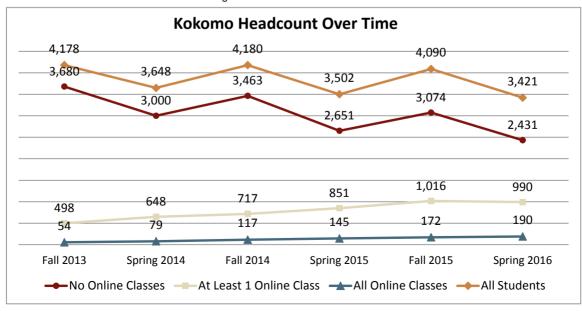

| Office of Online Education Online Student Demographics | ics                 |          |                |                |                        |          |  |
|--------------------------------------------------------|---------------------|----------|----------------|----------------|------------------------|----------|--|
| Spring 2016                                            | All Kakama          | Studente | Students Ta    | aking At Least | Students Taking All Of |          |  |
|                                                        | All Kokomo Students |          | One Onli       | ine Class**    | Their Classes Online** |          |  |
| Number of Students                                     |                     | 3421     |                | 990            |                        | 190      |  |
| % of All Students                                      |                     | 100%     |                | 29%            |                        | 6%       |  |
|                                                        |                     |          |                |                |                        |          |  |
| # and % of Students Who Are:                           |                     |          |                |                |                        |          |  |
| Undergraduate                                          | 3293                | 96.3%    | 970            | 98.0%          | 189                    | 99.5%    |  |
| Full Time                                              | 1931                | 56.4%    | 705            | 71.2%          | 49                     | 25.8%    |  |
| Female                                                 | 2255                | 65.9%    | 684            | 69.1%          | 138                    | 72.6%    |  |
| Resident/Reciprocity                                   | 3360                | 98.2%    | 974            | 98.4%          | 182                    | 95.8%    |  |
| Degree Seeking                                         | 2612                | 76.4%    | 959            | 96.9%          | 168                    | 88.4%    |  |
| Admit Type                                             |                     |          |                |                |                        |          |  |
| Beginner                                               | 1764                | 51.6%    | 622            | 62.8%          | 96                     | 50.5%    |  |
| Transfer                                               | 784                 | 22.9%    | 11             | 1.1%           | 6                      | 3.2%     |  |
| Other (HS, Visiting, Intercampus)                      | 873                 | 25.5%    | 357            | 36.1%          | 88                     | 46.3%    |  |
| Ethnicity                                              |                     |          |                |                |                        |          |  |
| American Indian/Alaska Native                          | 14                  | 0.4%     | 4              | 0.4%           | 1                      | 0.5%     |  |
| Asian                                                  | 41                  | 1.2%     | 7              | 0.7%           | 3                      | 1.6%     |  |
| Black/African American                                 | 141                 | 4.1%     | 48             | 4.8%           | 16                     | 8.4%     |  |
| Hispanic/Latino                                        | 165                 | 4.8%     | 39             | 3.9%           | 6                      | 3.2%     |  |
| Native Hawaiian/Pacific Island                         | 3                   | 0.1%     | 0              | 0.0%           | 0                      | 0.0%     |  |
| NR-Alien                                               | 45                  | 1.3%     | 4              | 0.4%           | 0                      | 0.0%     |  |
| Two or More Races                                      | 83                  | 2.4%     | 28             | 2.8%           | 5                      | 2.6%     |  |
| Unknown                                                | 206                 | 6.0%     | 21             | 2.1%           | 1                      | 0.5%     |  |
| White                                                  | 2723                | 79.6%    | 839            | 84.7%          | 158                    | 83.2%    |  |
| Age                                                    |                     |          |                |                |                        |          |  |
| <20                                                    | 994                 | 29.1%    | 54             | 5.5%           | 1                      | 0.5%     |  |
| 20-24                                                  | 1460                | 42.7%    | 574            | 58.0%          | 59                     | 31.1%    |  |
| 25-39                                                  | 683                 | 20.0%    | 248            | 25.1%          | 73                     | 38.4%    |  |
| 40+                                                    | 284                 | 8.3%     | 114            | 11.5%          | 57                     | 30.0%    |  |
| Average Age                                            | 24.4                |          | 26.6           |                | 32.3                   |          |  |
| 3 3                                                    |                     |          |                |                |                        |          |  |
| Students Taking > 3 Credits                            | 2620                | 76.6%    | 949            | 95.9%          | 149                    | 78.4%    |  |
| Ave. Number of Credits Taken                           | 10                  |          | 11.9           |                | 7.5                    |          |  |
|                                                        | Nursing BSN-3       | 343      | Pre-Business   | BSB-128        | Nursing RN to          | BSN-30   |  |
|                                                        | Pre-Business E      |          | Health Science | ces BS-85      | Pre-Business E         |          |  |
| Bas annua with High and Famely with                    | Pre Nursing BS      | SN-177   | Nursing BSN-84 |                | Gen Studies BGS-20     |          |  |
| Programs with Highest Enrollment***                    | Health Science      |          |                |                |                        | e BAS-17 |  |
|                                                        | Undecided Bad       | cc-133   | Pre Nursing    |                | Undecided Bad          |          |  |
|                                                        | Criminal Justic     |          | Undecided Ba   |                | Pre Nursing BS         | SN-9     |  |