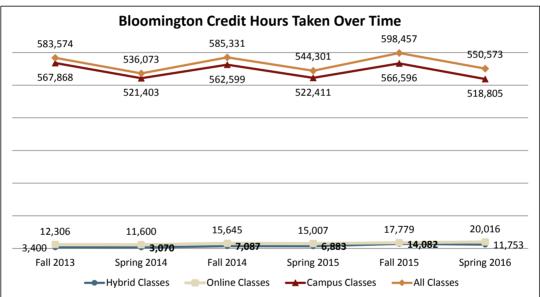

<sup>\*</sup>Source: UIRR Census Term and Enrollment Snapshots
Online Classes include all classes that can be completed at a distance: OA (100% Online), OI (76-99% Online),
HD (Hybrid Online/Live Video), or DO (Distance, Live Video)