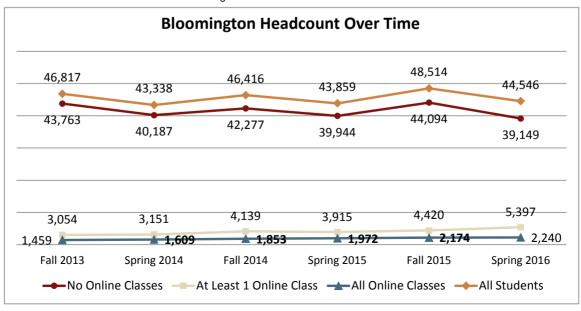

<sup>\*</sup>Source: UIRR Census Term and Enrollment Snapshots
Online Classes include all classes that can be completed at a distance: OA (100% Online), OI (76-99% Online),
HD (Hybrid Online/Live Video), or DO (Distance, Live Video)