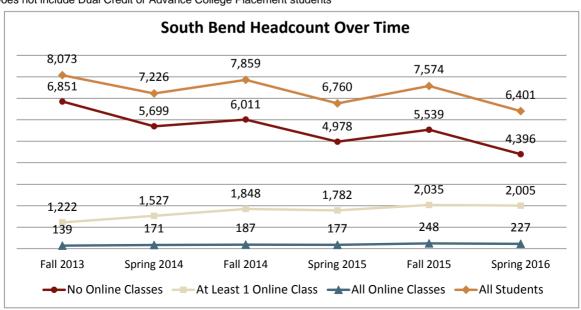

| Office of Online Education<br>Online Student Demographics | South Bend Campus - Spring 2016 Official Census* |       |                                                                                     |       |                                                                                            |       |
|-----------------------------------------------------------|--------------------------------------------------|-------|-------------------------------------------------------------------------------------|-------|--------------------------------------------------------------------------------------------|-------|
| Spring 2016                                               | All South Bend Students                          |       | Students Taking At Least<br>One Online Class**                                      |       | Students Taking All Of Their Classes Online**                                              |       |
| Number of Students                                        |                                                  | 6401  |                                                                                     | 2005  |                                                                                            | 227   |
| % of All Students                                         |                                                  | 100%  |                                                                                     | 31%   |                                                                                            | 4%    |
| # and % of Students Who Are:                              |                                                  |       |                                                                                     |       |                                                                                            |       |
| Undergraduate                                             | 5868                                             | 91.7% | 1955                                                                                | 97.5% | 218                                                                                        | 96.0% |
| Full Time                                                 | 3444                                             | 53.8% | 1454                                                                                | 72.5% | 37                                                                                         | 16.3% |
| Female                                                    | 3944                                             | 61.6% | 1299                                                                                | 64.8% | 165                                                                                        | 72.7% |
| Resident/Reciprocity                                      | 6007                                             | 93.8% | 1903                                                                                | 94.9% | 219                                                                                        | 96.5% |
| Degree Seeking                                            | 5413                                             | 84.6% | 1965                                                                                | 98.0% | 213                                                                                        | 93.8% |
| Admit Type                                                |                                                  |       |                                                                                     |       |                                                                                            |       |
| Beginner                                                  | 3656                                             | 57.1% | 1350                                                                                | 67.3% | 116                                                                                        | 51.1% |
| Transfer                                                  | 1251                                             | 19.5% | 30                                                                                  | 1.5%  | 9                                                                                          | 4.0%  |
| Other (HS, Visiting, Intercampus)                         | 1494                                             | 23.3% | 625                                                                                 | 31.2% | 102                                                                                        | 44.9% |
| Ethnicity                                                 |                                                  |       |                                                                                     |       |                                                                                            |       |
| American Indian/Alaska Native                             | 15                                               | 0.2%  | 7                                                                                   | 0.3%  | 1                                                                                          | 0.4%  |
| Asian                                                     | 90                                               | 1.4%  | 29                                                                                  | 1.4%  | 2                                                                                          | 0.9%  |
| Black/African American                                    | 423                                              | 6.6%  | 139                                                                                 | 6.9%  | 24                                                                                         | 10.6% |
| Hispanic/Latino                                           | 513                                              | 8.0%  | 172                                                                                 | 8.6%  | 12                                                                                         | 5.3%  |
| Native Hawaiian/Pacific Island                            | 4                                                | 0.1%  | 1                                                                                   | 0.0%  | 0                                                                                          | 0.0%  |
| NR-Alien                                                  | 225                                              | 3.5%  | 54                                                                                  | 2.7%  | 2                                                                                          | 0.9%  |
| Two or More Races                                         | 198                                              | 3.1%  | 69                                                                                  | 3.4%  | 5                                                                                          | 2.2%  |
| Unknown                                                   | 396                                              | 6.2%  | 14                                                                                  | 0.7%  | 3                                                                                          | 1.3%  |
| White                                                     | 4537                                             | 70.9% | 1520                                                                                | 75.8% | 178                                                                                        | 78.4% |
| Age                                                       |                                                  |       |                                                                                     |       |                                                                                            |       |
| <20                                                       | 1526                                             | 23.8% | 148                                                                                 | 7.4%  | 5                                                                                          | 2.2%  |
| 20-24                                                     | 2764                                             | 43.2% | 1170                                                                                | 58.4% | 62                                                                                         | 27.3% |
| 25-39                                                     | 1652                                             | 25.8% | 557                                                                                 | 27.8% | 110                                                                                        | 48.5% |
| 40+                                                       | 459                                              | 7.2%  | 130                                                                                 | 6.5%  | 50                                                                                         | 22.0% |
| Average Age                                               | 24.9                                             |       | 25.4                                                                                |       | 31.8                                                                                       |       |
| <u> </u>                                                  |                                                  |       |                                                                                     |       |                                                                                            |       |
| Students Taking > 3 Credits                               | 5143                                             | 80.3% | 1938                                                                                | 96.7% | 160                                                                                        | 70.5% |
| Ave. Number of Credits Taken                              | 9.8                                              |       | 12                                                                                  |       | 6.5                                                                                        |       |
| Programs with Highest Enrollment***                       | Exploratory bacc-254                             |       | Pre-Business BSB-374 Pre Nursing BSN-137 Gen Studies BGS-116 Criminal Justice BS-93 |       | Pre-Business BSB-42<br>Nursing RN to BSN-42<br>Gen Studies BGS-29<br>Criminal Justice BS-7 |       |
| *O                                                        | Psychology BA<br>Criminal Justic                 |       | Exploratory E<br>Psychology E                                                       |       | Pre Nursing BS<br>Psychology BA                                                            |       |