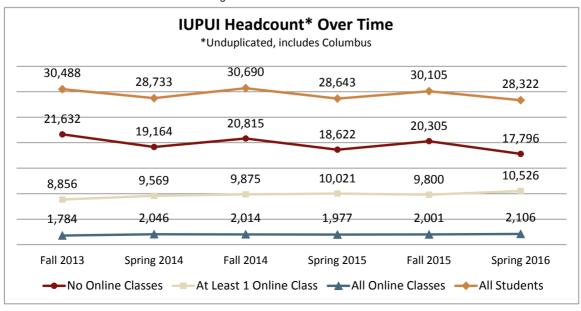

| Office of Online Education<br>Online Student Demographics | IUPUI - Spring 2016 Official Census* |          |                     |                               |                                               |          |
|-----------------------------------------------------------|--------------------------------------|----------|---------------------|-------------------------------|-----------------------------------------------|----------|
| Spring 2016                                               | All IUPUI S                          | Students |                     | aking At Least<br>ine Class** | Students Taking All Of Their Classes Online** |          |
| Number of Students                                        |                                      | 28322    |                     | 10526                         |                                               | 2106     |
| % of All Students                                         |                                      | 100%     |                     | 37%                           |                                               | 7%       |
| # and % of Students Who Are:                              |                                      |          |                     |                               |                                               |          |
| Undergraduate                                             | 20422                                | 72.1%    | 8693                | 82.6%                         | 1190                                          | 56.5%    |
| Full Time                                                 | 20199                                | 71.3%    | 7583                | 72.0%                         | 565                                           | 26.8%    |
| Female                                                    | 15864                                | 56.0%    | 6607                | 62.8%                         | 1519                                          | 72.1%    |
| Resident/Reciprocity                                      | 25301                                | 89.3%    | 9828                | 93.4%                         | 1863                                          | 88.5%    |
| Degree Seeking                                            | 27333                                | 96.5%    | 10279               | 97.7%                         | 1935                                          | 91.9%    |
| Admit Type                                                |                                      |          |                     |                               |                                               |          |
| Beginner                                                  | 18110                                | 63.9%    | 7004                | 66.5%                         | 1421                                          | 67.5%    |
| Transfer                                                  | 3726                                 | 13.2%    | 545                 | 5.2%                          | 117                                           | 5.6%     |
| Other (HS, Visiting, Intercampus)                         | 6486                                 | 22.9%    | 2977                | 28.3%                         | 568                                           | 27.0%    |
| Ethnicity                                                 |                                      |          |                     |                               |                                               |          |
| American Indian/Alaska Native                             | 28                                   | 0.1%     | 11                  | 0.1%                          | 3                                             | 0.1%     |
| Asian                                                     | 1303                                 | 4.6%     | 378                 | 3.6%                          | 49                                            | 2.3%     |
| Black/African American                                    | 2656                                 | 9.4%     | 1127                | 10.7%                         | 258                                           | 12.3%    |
| Hispanic/Latino                                           | 1579                                 | 5.6%     | 575                 | 5.5%                          | 83                                            | 3.9%     |
| Native Hawaiian/Pacific Island                            | 24                                   | 0.1%     | 9                   | 0.1%                          | 0                                             | 0.0%     |
| NR-Alien                                                  | 1939                                 | 6.8%     | 294                 | 2.8%                          | 20                                            | 0.9%     |
| Two or More Races                                         | 958                                  | 3.4%     | 403                 | 3.8%                          | 61                                            | 2.9%     |
| Unknown                                                   | 215                                  | 0.8%     | 66                  | 0.6%                          | 8                                             | 0.4%     |
| White                                                     | 19620                                | 69.3%    | 7663                | 72.8%                         | 1624                                          | 77.1%    |
| Age                                                       |                                      |          |                     |                               |                                               |          |
| <20                                                       | 1914                                 | 6.8%     | 614                 | 5.8%                          | 20                                            | 0.9%     |
| 20-24                                                     | 13929                                | 49.2%    | 5555                | 52.8%                         | 376                                           | 17.9%    |
| 25-39                                                     | 10397                                | 36.7%    | 3405                | 32.3%                         | 1144                                          | 54.3%    |
| 40+                                                       | 2082                                 | 7.4%     | 952                 | 9.0%                          | 566                                           | 26.9%    |
| Average Age                                               | 26.2                                 |          | 26.5                |                               | 33.8                                          |          |
| 20 1 1 7 11 2 2 2 11                                      | 00.100                               | 00.00/   | 2007                | 0.4.40/                       | 4504                                          | 70.00/   |
| Students Taking > 3 Credits                               | 26429                                | 93.3%    | 9937                | 94.4%                         | 1521                                          | 72.2%    |
| Ave. Number of Credits Taken                              | 12.1                                 | 1000     | 11.8                | DO0 400                       | 6.6                                           | 014/ 000 |
|                                                           | Medicine MD-1                        | 1383     | Gen Studies         | BGS-439                       | Social Work M                                 |          |
|                                                           | Law JD-765                           | 700      | Law JD-288          |                               | Gen Studies B                                 |          |
| Programs with Highest Enrollment***                       | Nursing BSN-7                        |          | Pre Nursing BSN-284 |                               | Lib Science ML                                |          |
|                                                           | Social Work M                        |          | Health Science      |                               | Nursing RN to                                 |          |
|                                                           | Elem Educ BS                         |          | Psychology B        |                               | Health Info Mg                                |          |
| *Course HIDD Course Town Course of                        | Pre Nursing BS                       | SN-550   | Social Work I       | VISW-229                      | Health Science                                | es BS-52 |