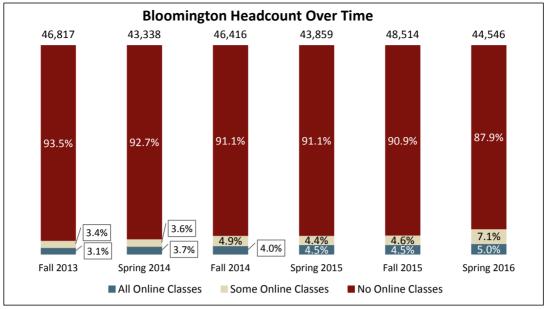

<sup>\*</sup>Source: UIRR Census Term and Enrollment Snapshots
Online Classes include all classes that can be completed at a distance: OA (100% Online), OI (76-99% Online),
HD (Hybrid Online/Live Video), or DO (Distance, Live Video)