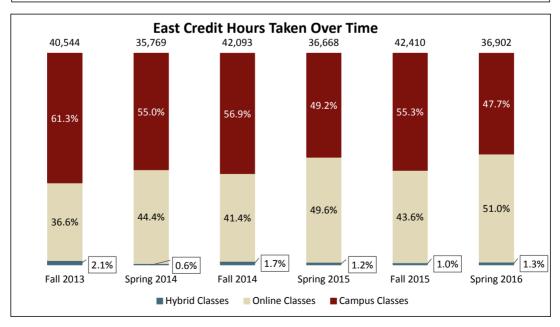

| Office of Online Education Online Student Demographics | East Campus - Spring 2016 Official Census* |         |                                              |         |                                                  |         |
|--------------------------------------------------------|--------------------------------------------|---------|----------------------------------------------|---------|--------------------------------------------------|---------|
| Spring 2016                                            | All East S                                 | tudents | Students Taking At Lea<br>One Online Class** |         | Students Taking All Of<br>Their Classes Online** |         |
| Number of Students                                     |                                            | 4135    |                                              | 2697    |                                                  | 1810    |
| % of All Students                                      |                                            | 100%    |                                              | 65%     |                                                  | 44%     |
| # and % of Students Who Are:                           |                                            |         |                                              |         |                                                  |         |
| Undergraduate                                          | 3956                                       | 95.7%   | 2586                                         | 95.9%   | 1703                                             | 94.1%   |
| Full Time                                              | 1830                                       | 44.3%   | 1288                                         | 47.8%   | 526                                              | 29.1%   |
| Female                                                 | 2684                                       | 64.9%   | 1693                                         | 62.8%   | 1105                                             | 61.0%   |
| Resident/Reciprocity                                   | 3540                                       | 85.6%   | 2231                                         | 82.7%   | 1353                                             | 74.8%   |
| Degree Seeking                                         | 3125                                       | 75.6%   | 2339                                         | 86.7%   | 1458                                             | 80.6%   |
| Admit Type                                             |                                            |         |                                              |         |                                                  |         |
| Beginner                                               | 1784                                       | 43.1%   | 1284                                         | 47.6%   | 696                                              | 38.5%   |
| Transfer                                               | 732                                        | 17.7%   | 92                                           | 3.4%    | 89                                               | 4.9%    |
| Other (HS, Visiting, Intercampus)                      | 1619                                       | 39.2%   | 1321                                         | 49.0%   | 1025                                             | 56.6%   |
| Ethnicity                                              |                                            |         |                                              |         |                                                  |         |
| American Indian/Alaska Native                          | 9                                          | 0.2%    | 7                                            | 0.3%    | 7                                                | 0.4%    |
| Asian                                                  | 47                                         | 1.1%    | 40                                           | 1.5%    | 37                                               | 2.0%    |
| Black/African American                                 | 135                                        | 3.3%    | 112                                          | 4.2%    | 89                                               | 4.9%    |
| Hispanic/Latino                                        | 114                                        | 2.8%    | 82                                           | 3.0%    | 61                                               | 3.4%    |
| Native Hawaiian/Pacific Island                         | 2                                          | 0.0%    | 0                                            | 0.0%    | 0                                                | 0.0%    |
| NR-Alien                                               | 41                                         | 1.0%    | 39                                           | 1.4%    | 37                                               | 2.0%    |
| Two or More Races                                      | 108                                        | 2.6%    | 79                                           | 2.9%    | 50                                               | 2.8%    |
| Unknown                                                | 286                                        | 6.9%    | 45                                           | 1.7%    | 28                                               | 1.5%    |
| White                                                  | 3393                                       | 82.1%   | 2293                                         | 85.0%   | 1501                                             | 82.9%   |
| Age                                                    |                                            |         |                                              |         |                                                  |         |
| <20                                                    | 807                                        | 19.5%   | 86                                           | 3.2%    | 18                                               | 1.0%    |
| 20-24                                                  | 1445                                       | 34.9%   | 1086                                         | 40.3%   | 489                                              | 27.0%   |
| 25-39                                                  | 1284                                       | 31.1%   | 1033                                         | 38.3%   | 885                                              | 48.9%   |
| 40+                                                    | 599                                        | 14.5%   | 492                                          | 18.2%   | 418                                              | 23.1%   |
| Average Age                                            | 27.7                                       |         | 29.9                                         |         | 32.3                                             |         |
| Students Taking > 3 Credits                            | 3086                                       | 74.6%   | 2266                                         | 84.0%   | 1379                                             | 76.2%   |
| Ave. Number of Credits Taken                           | 8.9                                        | 74.070  | 9.6                                          | 04.070  | 7.7                                              | 70.270  |
| Ave. Number of Orealts Taken                           | Bus Admin BS                               |         | Bus Admin BS-630                             |         | Bus Admin BS-486                                 |         |
|                                                        | Nursing BSN-3                              |         | Psychology BS-237                            |         | Psychology BS-190                                |         |
| Programs with Highest Enrollment***                    | Psychology BS                              |         | Mathematics BS-169                           |         | Mathematics B                                    |         |
| 1.5 5                                                  | Elem Educ BS                               |         | Gen Studies                                  |         | Gen Studies B                                    |         |
|                                                        | Mathematics E                              |         | Criminal Just                                |         | Criminal Justic                                  | e BS-82 |
|                                                        | Gen Studies B                              | GS-164  | Elem Educ B                                  | SED-128 | English BA-64                                    |         |