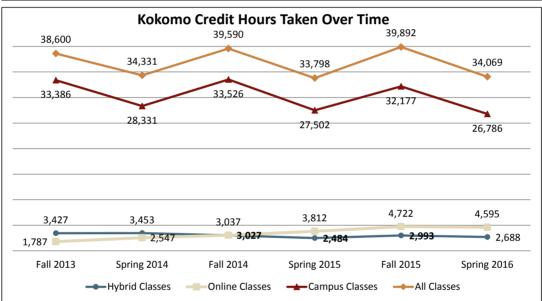

| Office of Online Education Online Student Demographics | ics                 |          |                |                |                        |          |  |
|--------------------------------------------------------|---------------------|----------|----------------|----------------|------------------------|----------|--|
| Spring 2016                                            | All Kakama          | Studente | Students Ta    | aking At Least | Students Taking All Of |          |  |
|                                                        | All Kokomo Students |          | One Onli       | ine Class**    | Their Classes Online** |          |  |
| Number of Students                                     |                     | 3421     |                | 990            |                        | 190      |  |
| % of All Students                                      |                     | 100%     |                | 29%            |                        | 6%       |  |
|                                                        |                     |          |                |                |                        |          |  |
| # and % of Students Who Are:                           |                     |          |                |                |                        |          |  |
| Undergraduate                                          | 3293                | 96.3%    | 970            | 98.0%          | 189                    | 99.5%    |  |
| Full Time                                              | 1931                | 56.4%    | 705            | 71.2%          | 49                     | 25.8%    |  |
| Female                                                 | 2255                | 65.9%    | 684            | 69.1%          | 138                    | 72.6%    |  |
| Resident/Reciprocity                                   | 3360                | 98.2%    | 974            | 98.4%          | 182                    | 95.8%    |  |
| Degree Seeking                                         | 2612                | 76.4%    | 959            | 96.9%          | 168                    | 88.4%    |  |
| Admit Type                                             |                     |          |                |                |                        |          |  |
| Beginner                                               | 1764                | 51.6%    | 622            | 62.8%          | 96                     | 50.5%    |  |
| Transfer                                               | 784                 | 22.9%    | 11             | 1.1%           | 6                      | 3.2%     |  |
| Other (HS, Visiting, Intercampus)                      | 873                 | 25.5%    | 357            | 36.1%          | 88                     | 46.3%    |  |
| Ethnicity                                              |                     |          |                |                |                        |          |  |
| American Indian/Alaska Native                          | 14                  | 0.4%     | 4              | 0.4%           | 1                      | 0.5%     |  |
| Asian                                                  | 41                  | 1.2%     | 7              | 0.7%           | 3                      | 1.6%     |  |
| Black/African American                                 | 141                 | 4.1%     | 48             | 4.8%           | 16                     | 8.4%     |  |
| Hispanic/Latino                                        | 165                 | 4.8%     | 39             | 3.9%           | 6                      | 3.2%     |  |
| Native Hawaiian/Pacific Island                         | 3                   | 0.1%     | 0              | 0.0%           | 0                      | 0.0%     |  |
| NR-Alien                                               | 45                  | 1.3%     | 4              | 0.4%           | 0                      | 0.0%     |  |
| Two or More Races                                      | 83                  | 2.4%     | 28             | 2.8%           | 5                      | 2.6%     |  |
| Unknown                                                | 206                 | 6.0%     | 21             | 2.1%           | 1                      | 0.5%     |  |
| White                                                  | 2723                | 79.6%    | 839            | 84.7%          | 158                    | 83.2%    |  |
| Age                                                    |                     |          |                |                |                        |          |  |
| <20                                                    | 994                 | 29.1%    | 54             | 5.5%           | 1                      | 0.5%     |  |
| 20-24                                                  | 1460                | 42.7%    | 574            | 58.0%          | 59                     | 31.1%    |  |
| 25-39                                                  | 683                 | 20.0%    | 248            | 25.1%          | 73                     | 38.4%    |  |
| 40+                                                    | 284                 | 8.3%     | 114            | 11.5%          | 57                     | 30.0%    |  |
| Average Age                                            | 24.4                |          | 26.6           |                | 32.3                   |          |  |
| 3 3                                                    |                     |          |                |                |                        |          |  |
| Students Taking > 3 Credits                            | 2620                | 76.6%    | 949            | 95.9%          | 149                    | 78.4%    |  |
| Ave. Number of Credits Taken                           | 10                  |          | 11.9           |                | 7.5                    |          |  |
|                                                        | Nursing BSN-3       | 343      | Pre-Business   | BSB-128        | Nursing RN to          | BSN-30   |  |
|                                                        | Pre-Business E      |          | Health Science | ces BS-85      | Pre-Business E         |          |  |
| Bas annua with High and Famely with                    | Pre Nursing BS      | SN-177   | Nursing BSN-84 |                | Gen Studies BGS-20     |          |  |
| Programs with Highest Enrollment***                    | Health Science      |          |                |                |                        | e BAS-17 |  |
|                                                        | Undecided Bad       | cc-133   | Pre Nursing    |                | Undecided Bad          |          |  |
|                                                        | Criminal Justic     |          | Undecided Ba   |                | Pre Nursing BS         | SN-9     |  |