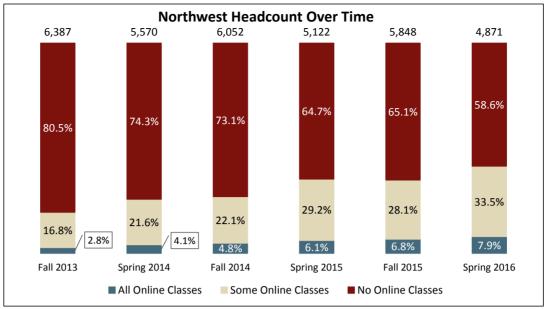

| Office of Online Education Online Student Demographics |                        | Northwest  | Campus - Sp             | oring 2016 Offic | ial Census*            |             |
|--------------------------------------------------------|------------------------|------------|-------------------------|------------------|------------------------|-------------|
| Spring 2016                                            | All Northwes           | t Studente | Students Ta             | aking At Least   | Students Taking All Of |             |
|                                                        | All Northwest Students |            | One Onl                 | ine Class**      | Their Classe           | es Online** |
| Number of Students                                     |                        | 4871       |                         | 2018             |                        | 387         |
| % of All Students                                      |                        | 100%       |                         | 41%              |                        | 8%          |
|                                                        |                        |            |                         |                  |                        |             |
| # and % of Students Who Are:                           |                        |            |                         |                  |                        |             |
| Undergraduate                                          | 4537                   | 93.1%      | 1917                    | 95.0%            | 345                    | 89.1%       |
| Full Time                                              | 2710                   | 55.6%      | 1369                    | 67.8%            | 82                     | 21.2%       |
| Female                                                 | 3256                   | 66.8%      | 1447                    | 71.7%            | 270                    | 69.8%       |
| Resident/Reciprocity                                   | 4772                   | 98.0%      | 1978                    | 98.0%            | 372                    | 96.1%       |
| Degree Seeking                                         | 4042                   | 83.0%      | 1940                    | 96.1%            | 319                    | 82.4%       |
| Admit Type                                             |                        |            |                         |                  |                        |             |
| Beginner                                               | 2940                   | 60.4%      | 1397                    | 69.2%            | 244                    | 63.0%       |
| Transfer                                               | 747                    | 15.3%      | 22                      | 1.1%             | 15                     | 3.9%        |
| Other (HS, Visiting, Intercampus)                      | 1184                   | 24.3%      | 599                     | 29.7%            | 128                    | 33.1%       |
| Ethnicity                                              |                        |            |                         |                  |                        |             |
| American Indian/Alaska Native                          | 7                      | 0.1%       | 4                       | 0.2%             | 0                      | 0.0%        |
| Asian                                                  | 109                    | 2.2%       | 48                      | 2.4%             | 7                      | 1.8%        |
| Black/African American                                 | 807                    | 16.6%      | 361                     | 17.9%            | 91                     | 23.5%       |
| Hispanic/Latino                                        | 876                    | 18.0%      | 385                     | 19.1%            | 42                     | 10.9%       |
| Native Hawaiian/Pacific Island                         | 1                      | 0.0%       | 1                       | 0.0%             | 0                      | 0.0%        |
| NR-Alien                                               | 14                     | 0.3%       | 4                       | 0.2%             | 1                      | 0.3%        |
| Two or More Races                                      | 125                    | 2.6%       | 57                      | 2.8%             | 9                      | 2.3%        |
| Unknown                                                | 341                    | 7.0%       | 26                      | 1.3%             | 4                      | 1.0%        |
| White                                                  | 2591                   | 53.2%      | 1132                    | 56.1%            | 233                    | 60.2%       |
| Age                                                    |                        |            |                         |                  |                        |             |
| <20                                                    | 976                    | 20.0%      | 103                     | 5.1%             | 7                      | 1.8%        |
| 20-24                                                  | 2156                   | 44.3%      | 1100                    | 54.5%            | 112                    | 28.9%       |
| 25-39                                                  | 1279                   | 26.3%      | 596                     | 29.5%            | 178                    | 46.0%       |
| 40+                                                    | 460                    | 9.4%       | 219                     | 10.9%            | 90                     | 23.3%       |
| Average Age                                            | 25.6                   |            | 26.7                    |                  | 31.8                   |             |
|                                                        |                        |            |                         |                  |                        |             |
| Students Taking > 3 Credits                            | 4244                   | 87.1%      | 1886                    | 93.5%            | 255                    | 65.9%       |
| Ave. Number of Credits Taken                           | 10.2                   |            | 11.4                    |                  | 6.7                    |             |
|                                                        | Bus Admin BS           | ~          | Gen Studies             | BGS-221          | Gen Studies B          |             |
|                                                        | General Studie         |            | Bus Admin BS-215        |                  | Health Info Adı        | min BS-20   |
| Programs with Highest Enrollment***                    | Pre Nursing BS         |            | Criminal Justice BS-133 |                  | Bus Admin BS-19        |             |
| i rograms with riighest Emoninent                      | Criminal Justic        |            | Pre Nursing             | BSN-115          | Social Work B          | SW-17       |
|                                                        | Nursing BSN-1          | 67         | Elem Educ B             | SED-96           | Criminal Justic        | e BS-16     |
| *O                                                     | PreRadSci, Bio         | BS-162 ea  | Social Work             | BSW-89           | Management C           | GR CRT-15   |

<sup>\*</sup>Source: UIRR Census Term Snapshot, excludes Fort Wayne

<sup>\*\*\*</sup>Does not include Dual Credit or Advance College Placement students

<sup>\*\*</sup>Includes all classes that can be completed at a distance: OA (100% Online), OI (76-99% Online),

HD (Hybrid Online/Live Video), or DO (Distance, Live Video)

<sup>\*</sup>Source: UIRR Census Term and Enrollment Snapshots
Online Classes include all classes that can be completed at a distance: OA (100% Online), OI (76-99% Online),
HD (Hybrid Online/Live Video), or DO (Distance, Live Video)