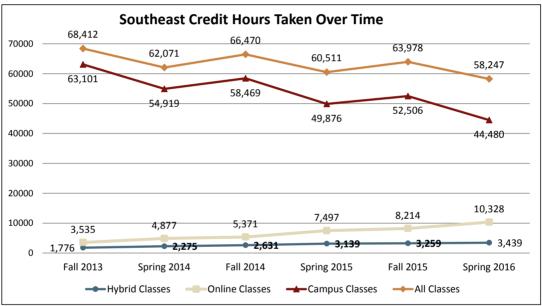

<sup>\*</sup>Source: UIRR Census Term and Enrollment Snapshots
Online Classes include all classes that can be completed at a distance: OA (100% Online), OI (76-99% Online),
HD (Hybrid Online/Live Video), or DO (Distance, Live Video)