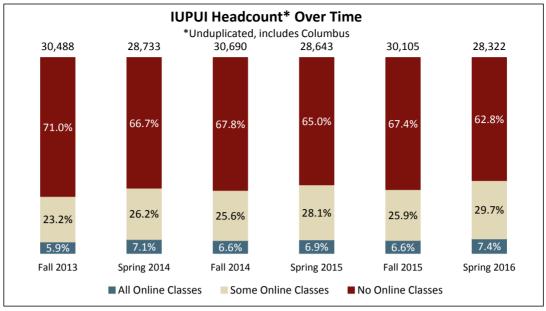

| Office of Online Education<br>Online Student Demographics | IUPUI - Spring 2016 Official Census* |          |                     |                               |                                               |          |
|-----------------------------------------------------------|--------------------------------------|----------|---------------------|-------------------------------|-----------------------------------------------|----------|
| Spring 2016                                               | All IUPUI S                          | Students |                     | aking At Least<br>ine Class** | Students Taking All Of Their Classes Online** |          |
| Number of Students                                        |                                      | 28322    |                     | 10526                         |                                               | 2106     |
| % of All Students                                         |                                      | 100%     |                     | 37%                           |                                               | 7%       |
| # and % of Students Who Are:                              |                                      |          |                     |                               |                                               |          |
| Undergraduate                                             | 20422                                | 72.1%    | 8693                | 82.6%                         | 1190                                          | 56.5%    |
| Full Time                                                 | 20199                                | 71.3%    | 7583                | 72.0%                         | 565                                           | 26.8%    |
| Female                                                    | 15864                                | 56.0%    | 6607                | 62.8%                         | 1519                                          | 72.1%    |
| Resident/Reciprocity                                      | 25301                                | 89.3%    | 9828                | 93.4%                         | 1863                                          | 88.5%    |
| Degree Seeking                                            | 27333                                | 96.5%    | 10279               | 97.7%                         | 1935                                          | 91.9%    |
| Admit Type                                                |                                      |          |                     |                               |                                               |          |
| Beginner                                                  | 18110                                | 63.9%    | 7004                | 66.5%                         | 1421                                          | 67.5%    |
| Transfer                                                  | 3726                                 | 13.2%    | 545                 | 5.2%                          | 117                                           | 5.6%     |
| Other (HS, Visiting, Intercampus)                         | 6486                                 | 22.9%    | 2977                | 28.3%                         | 568                                           | 27.0%    |
| Ethnicity                                                 |                                      |          |                     |                               |                                               |          |
| American Indian/Alaska Native                             | 28                                   | 0.1%     | 11                  | 0.1%                          | 3                                             | 0.1%     |
| Asian                                                     | 1303                                 | 4.6%     | 378                 | 3.6%                          | 49                                            | 2.3%     |
| Black/African American                                    | 2656                                 | 9.4%     | 1127                | 10.7%                         | 258                                           | 12.3%    |
| Hispanic/Latino                                           | 1579                                 | 5.6%     | 575                 | 5.5%                          | 83                                            | 3.9%     |
| Native Hawaiian/Pacific Island                            | 24                                   | 0.1%     | 9                   | 0.1%                          | 0                                             | 0.0%     |
| NR-Alien                                                  | 1939                                 | 6.8%     | 294                 | 2.8%                          | 20                                            | 0.9%     |
| Two or More Races                                         | 958                                  | 3.4%     | 403                 | 3.8%                          | 61                                            | 2.9%     |
| Unknown                                                   | 215                                  | 0.8%     | 66                  | 0.6%                          | 8                                             | 0.4%     |
| White                                                     | 19620                                | 69.3%    | 7663                | 72.8%                         | 1624                                          | 77.1%    |
| Age                                                       |                                      |          |                     |                               |                                               |          |
| <20                                                       | 1914                                 | 6.8%     | 614                 | 5.8%                          | 20                                            | 0.9%     |
| 20-24                                                     | 13929                                | 49.2%    | 5555                | 52.8%                         | 376                                           | 17.9%    |
| 25-39                                                     | 10397                                | 36.7%    | 3405                | 32.3%                         | 1144                                          | 54.3%    |
| 40+                                                       | 2082                                 | 7.4%     | 952                 | 9.0%                          | 566                                           | 26.9%    |
| Average Age                                               | 26.2                                 |          | 26.5                |                               | 33.8                                          |          |
| 20 1 1 7 11 2 2 2 11                                      | 00.100                               | 00.00/   | 2007                | 0.4.40/                       | 4504                                          | 70.00/   |
| Students Taking > 3 Credits                               | 26429                                | 93.3%    | 9937                | 94.4%                         | 1521                                          | 72.2%    |
| Ave. Number of Credits Taken                              | 12.1                                 | 1000     | 11.8                | DO0 400                       | 6.6                                           | 014/ 000 |
|                                                           | Medicine MD-1                        | 1383     | Gen Studies         | BGS-439                       | Social Work M                                 |          |
|                                                           | Law JD-765                           | 700      | Law JD-288          |                               | Gen Studies B                                 |          |
| Programs with Highest Enrollment***                       | Nursing BSN-7                        |          | Pre Nursing BSN-284 |                               | Lib Science ML                                |          |
|                                                           | Social Work M                        |          | Health Science      |                               | Nursing RN to                                 |          |
|                                                           | Elem Educ BS                         |          | Psychology B        |                               | Health Info Mg                                |          |
| *Course HIDD Course Town Course of                        | Pre Nursing BS                       | SN-550   | Social Work I       | VISW-229                      | Health Science                                | es BS-52 |