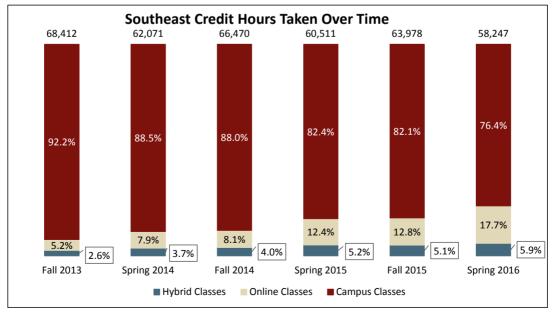

<sup>\*</sup>Source: UIRR Census Term and Enrollment Snapshots
Online Classes include all classes that can be completed at a distance: OA (100% Online), OI (76-99% Online),
HD (Hybrid Online/Live Video), or DO (Distance, Live Video)