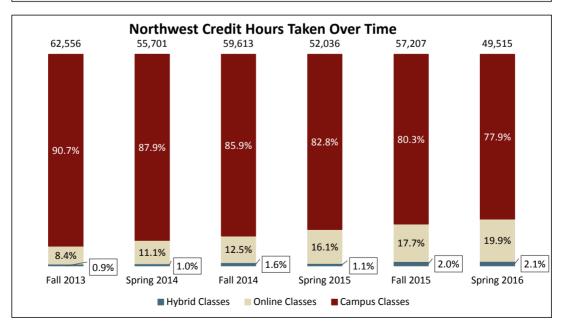

| Office of Online Education Online Student Demographics |                        | Northwest  | Campus - Sp             | oring 2016 Offic | ial Census*            |             |
|--------------------------------------------------------|------------------------|------------|-------------------------|------------------|------------------------|-------------|
| Spring 2016                                            | All Northwes           | t Studente | Students Ta             | aking At Least   | Students Taking All Of |             |
|                                                        | All Northwest Students |            | One Onl                 | ine Class**      | Their Classe           | es Online** |
| Number of Students                                     |                        | 4871       |                         | 2018             |                        | 387         |
| % of All Students                                      |                        | 100%       |                         | 41%              |                        | 8%          |
|                                                        |                        |            |                         |                  |                        |             |
| # and % of Students Who Are:                           |                        |            |                         |                  |                        |             |
| Undergraduate                                          | 4537                   | 93.1%      | 1917                    | 95.0%            | 345                    | 89.1%       |
| Full Time                                              | 2710                   | 55.6%      | 1369                    | 67.8%            | 82                     | 21.2%       |
| Female                                                 | 3256                   | 66.8%      | 1447                    | 71.7%            | 270                    | 69.8%       |
| Resident/Reciprocity                                   | 4772                   | 98.0%      | 1978                    | 98.0%            | 372                    | 96.1%       |
| Degree Seeking                                         | 4042                   | 83.0%      | 1940                    | 96.1%            | 319                    | 82.4%       |
| Admit Type                                             |                        |            |                         |                  |                        |             |
| Beginner                                               | 2940                   | 60.4%      | 1397                    | 69.2%            | 244                    | 63.0%       |
| Transfer                                               | 747                    | 15.3%      | 22                      | 1.1%             | 15                     | 3.9%        |
| Other (HS, Visiting, Intercampus)                      | 1184                   | 24.3%      | 599                     | 29.7%            | 128                    | 33.1%       |
| Ethnicity                                              |                        |            |                         |                  |                        |             |
| American Indian/Alaska Native                          | 7                      | 0.1%       | 4                       | 0.2%             | 0                      | 0.0%        |
| Asian                                                  | 109                    | 2.2%       | 48                      | 2.4%             | 7                      | 1.8%        |
| Black/African American                                 | 807                    | 16.6%      | 361                     | 17.9%            | 91                     | 23.5%       |
| Hispanic/Latino                                        | 876                    | 18.0%      | 385                     | 19.1%            | 42                     | 10.9%       |
| Native Hawaiian/Pacific Island                         | 1                      | 0.0%       | 1                       | 0.0%             | 0                      | 0.0%        |
| NR-Alien                                               | 14                     | 0.3%       | 4                       | 0.2%             | 1                      | 0.3%        |
| Two or More Races                                      | 125                    | 2.6%       | 57                      | 2.8%             | 9                      | 2.3%        |
| Unknown                                                | 341                    | 7.0%       | 26                      | 1.3%             | 4                      | 1.0%        |
| White                                                  | 2591                   | 53.2%      | 1132                    | 56.1%            | 233                    | 60.2%       |
| Age                                                    |                        |            |                         |                  |                        |             |
| <20                                                    | 976                    | 20.0%      | 103                     | 5.1%             | 7                      | 1.8%        |
| 20-24                                                  | 2156                   | 44.3%      | 1100                    | 54.5%            | 112                    | 28.9%       |
| 25-39                                                  | 1279                   | 26.3%      | 596                     | 29.5%            | 178                    | 46.0%       |
| 40+                                                    | 460                    | 9.4%       | 219                     | 10.9%            | 90                     | 23.3%       |
| Average Age                                            | 25.6                   |            | 26.7                    |                  | 31.8                   |             |
|                                                        |                        |            |                         |                  |                        |             |
| Students Taking > 3 Credits                            | 4244                   | 87.1%      | 1886                    | 93.5%            | 255                    | 65.9%       |
| Ave. Number of Credits Taken                           | 10.2                   |            | 11.4                    |                  | 6.7                    |             |
|                                                        | Bus Admin BS           | ~          | Gen Studies             | BGS-221          | Gen Studies B          |             |
|                                                        | General Studie         |            | Bus Admin BS-215        |                  | Health Info Adı        | min BS-20   |
| Programs with Highest Enrollment***                    | Pre Nursing BS         |            | Criminal Justice BS-133 |                  | Bus Admin BS-19        |             |
| i rograms with riighest Emoninent                      | Criminal Justic        |            | Pre Nursing             | BSN-115          | Social Work B          | SW-17       |
|                                                        | Nursing BSN-1          | 67         | Elem Educ B             | SED-96           | Criminal Justic        | e BS-16     |
| *O                                                     | PreRadSci, Bio         | BS-162 ea  | Social Work             | BSW-89           | Management C           | GR CRT-15   |

<sup>\*</sup>Source: UIRR Census Term Snapshot, excludes Fort Wayne

<sup>\*\*\*</sup>Does not include Dual Credit or Advance College Placement students

<sup>\*\*</sup>Includes all classes that can be completed at a distance: OA (100% Online), OI (76-99% Online),

HD (Hybrid Online/Live Video), or DO (Distance, Live Video)

<sup>\*</sup>Source: UIRR Census Term and Enrollment Snapshots
Online Classes include all classes that can be completed at a distance: OA (100% Online), OI (76-99% Online),
HD (Hybrid Online/Live Video), or DO (Distance, Live Video)