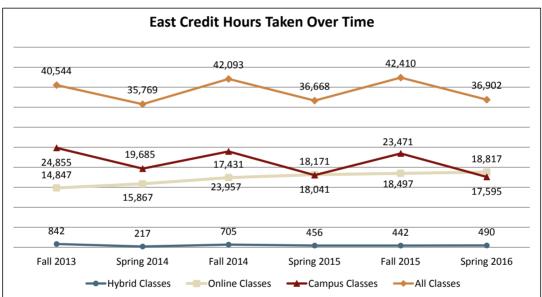

| Office of Online Education Online Student Demographics | East Campus - Spring 2016 Official Census* |         |                                              |         |                                                  |         |
|--------------------------------------------------------|--------------------------------------------|---------|----------------------------------------------|---------|--------------------------------------------------|---------|
| Spring 2016                                            | All East S                                 | tudents | Students Taking At Lea<br>One Online Class** |         | Students Taking All Of<br>Their Classes Online** |         |
| Number of Students                                     |                                            | 4135    |                                              | 2697    |                                                  | 1810    |
| % of All Students                                      |                                            | 100%    |                                              | 65%     |                                                  | 44%     |
| # and % of Students Who Are:                           |                                            |         |                                              |         |                                                  |         |
| Undergraduate                                          | 3956                                       | 95.7%   | 2586                                         | 95.9%   | 1703                                             | 94.1%   |
| Full Time                                              | 1830                                       | 44.3%   | 1288                                         | 47.8%   | 526                                              | 29.1%   |
| Female                                                 | 2684                                       | 64.9%   | 1693                                         | 62.8%   | 1105                                             | 61.0%   |
| Resident/Reciprocity                                   | 3540                                       | 85.6%   | 2231                                         | 82.7%   | 1353                                             | 74.8%   |
| Degree Seeking                                         | 3125                                       | 75.6%   | 2339                                         | 86.7%   | 1458                                             | 80.6%   |
| Admit Type                                             |                                            |         |                                              |         |                                                  |         |
| Beginner                                               | 1784                                       | 43.1%   | 1284                                         | 47.6%   | 696                                              | 38.5%   |
| Transfer                                               | 732                                        | 17.7%   | 92                                           | 3.4%    | 89                                               | 4.9%    |
| Other (HS, Visiting, Intercampus)                      | 1619                                       | 39.2%   | 1321                                         | 49.0%   | 1025                                             | 56.6%   |
| Ethnicity                                              |                                            |         |                                              |         |                                                  |         |
| American Indian/Alaska Native                          | 9                                          | 0.2%    | 7                                            | 0.3%    | 7                                                | 0.4%    |
| Asian                                                  | 47                                         | 1.1%    | 40                                           | 1.5%    | 37                                               | 2.0%    |
| Black/African American                                 | 135                                        | 3.3%    | 112                                          | 4.2%    | 89                                               | 4.9%    |
| Hispanic/Latino                                        | 114                                        | 2.8%    | 82                                           | 3.0%    | 61                                               | 3.4%    |
| Native Hawaiian/Pacific Island                         | 2                                          | 0.0%    | 0                                            | 0.0%    | 0                                                | 0.0%    |
| NR-Alien                                               | 41                                         | 1.0%    | 39                                           | 1.4%    | 37                                               | 2.0%    |
| Two or More Races                                      | 108                                        | 2.6%    | 79                                           | 2.9%    | 50                                               | 2.8%    |
| Unknown                                                | 286                                        | 6.9%    | 45                                           | 1.7%    | 28                                               | 1.5%    |
| White                                                  | 3393                                       | 82.1%   | 2293                                         | 85.0%   | 1501                                             | 82.9%   |
| Age                                                    |                                            |         |                                              |         |                                                  |         |
| <20                                                    | 807                                        | 19.5%   | 86                                           | 3.2%    | 18                                               | 1.0%    |
| 20-24                                                  | 1445                                       | 34.9%   | 1086                                         | 40.3%   | 489                                              | 27.0%   |
| 25-39                                                  | 1284                                       | 31.1%   | 1033                                         | 38.3%   | 885                                              | 48.9%   |
| 40+                                                    | 599                                        | 14.5%   | 492                                          | 18.2%   | 418                                              | 23.1%   |
| Average Age                                            | 27.7                                       |         | 29.9                                         |         | 32.3                                             |         |
| Students Taking > 3 Credits                            | 3086                                       | 74.6%   | 2266                                         | 84.0%   | 1379                                             | 76.2%   |
| Ave. Number of Credits Taken                           | 8.9                                        | 74.070  | 9.6                                          | 04.070  | 7.7                                              | 70.270  |
| Ave. Number of Orealts Taken                           | Bus Admin BS                               |         | Bus Admin BS-630                             |         | Bus Admin BS-486                                 |         |
|                                                        | Nursing BSN-3                              |         | Psychology BS-237                            |         | Psychology BS-190                                |         |
| Programs with Highest Enrollment***                    | Psychology BS                              |         | Mathematics BS-169                           |         | Mathematics B                                    |         |
| 1.5 5                                                  | Elem Educ BS                               |         | Gen Studies                                  |         | Gen Studies B                                    |         |
|                                                        | Mathematics E                              |         | Criminal Just                                |         | Criminal Justic                                  | e BS-82 |
|                                                        | Gen Studies B                              | GS-164  | Elem Educ B                                  | SED-128 | English BA-64                                    |         |