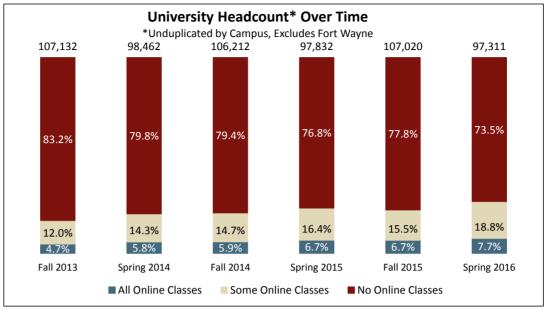

<sup>\*</sup>Source: UIRR Census Term and Enrollment Snapshots
Online Classes include all classes that can be completed at a distance: OA (100% Online), OI (76-99% Online),
HD (Hybrid Online/Live Video), or DO (Distance, Live Video)