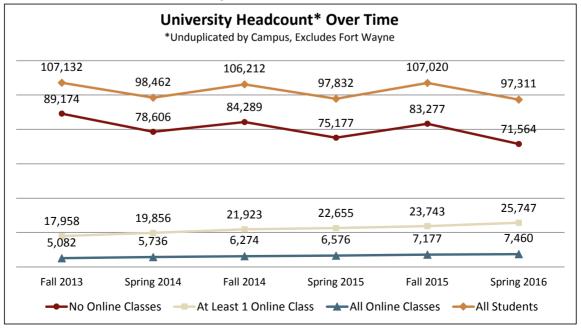

<sup>\*</sup>Source: UIRR Census Term and Enrollment Snapshots
Online Classes include all classes that can be completed at a distance: OA (100% Online), OI (76-99% Online),
HD (Hybrid Online/Live Video), or DO (Distance, Live Video)