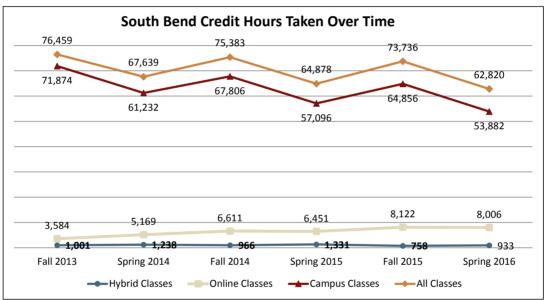

| Office of Online Education<br>Online Student Demographics | South Bend Campus - Spring 2016 Official Census* |       |                                                                                     |       |                                                                                            |       |
|-----------------------------------------------------------|--------------------------------------------------|-------|-------------------------------------------------------------------------------------|-------|--------------------------------------------------------------------------------------------|-------|
| Spring 2016                                               | All South Bend Students                          |       | Students Taking At Least<br>One Online Class**                                      |       | Students Taking All Of Their Classes Online**                                              |       |
| Number of Students                                        |                                                  | 6401  |                                                                                     | 2005  |                                                                                            | 227   |
| % of All Students                                         |                                                  | 100%  |                                                                                     | 31%   |                                                                                            | 4%    |
| # and % of Students Who Are:                              |                                                  |       |                                                                                     |       |                                                                                            |       |
| Undergraduate                                             | 5868                                             | 91.7% | 1955                                                                                | 97.5% | 218                                                                                        | 96.0% |
| Full Time                                                 | 3444                                             | 53.8% | 1454                                                                                | 72.5% | 37                                                                                         | 16.3% |
| Female                                                    | 3944                                             | 61.6% | 1299                                                                                | 64.8% | 165                                                                                        | 72.7% |
| Resident/Reciprocity                                      | 6007                                             | 93.8% | 1903                                                                                | 94.9% | 219                                                                                        | 96.5% |
| Degree Seeking                                            | 5413                                             | 84.6% | 1965                                                                                | 98.0% | 213                                                                                        | 93.8% |
| Admit Type                                                |                                                  |       |                                                                                     |       |                                                                                            |       |
| Beginner                                                  | 3656                                             | 57.1% | 1350                                                                                | 67.3% | 116                                                                                        | 51.1% |
| Transfer                                                  | 1251                                             | 19.5% | 30                                                                                  | 1.5%  | 9                                                                                          | 4.0%  |
| Other (HS, Visiting, Intercampus)                         | 1494                                             | 23.3% | 625                                                                                 | 31.2% | 102                                                                                        | 44.9% |
| Ethnicity                                                 |                                                  |       |                                                                                     |       |                                                                                            |       |
| American Indian/Alaska Native                             | 15                                               | 0.2%  | 7                                                                                   | 0.3%  | 1                                                                                          | 0.4%  |
| Asian                                                     | 90                                               | 1.4%  | 29                                                                                  | 1.4%  | 2                                                                                          | 0.9%  |
| Black/African American                                    | 423                                              | 6.6%  | 139                                                                                 | 6.9%  | 24                                                                                         | 10.6% |
| Hispanic/Latino                                           | 513                                              | 8.0%  | 172                                                                                 | 8.6%  | 12                                                                                         | 5.3%  |
| Native Hawaiian/Pacific Island                            | 4                                                | 0.1%  | 1                                                                                   | 0.0%  | 0                                                                                          | 0.0%  |
| NR-Alien                                                  | 225                                              | 3.5%  | 54                                                                                  | 2.7%  | 2                                                                                          | 0.9%  |
| Two or More Races                                         | 198                                              | 3.1%  | 69                                                                                  | 3.4%  | 5                                                                                          | 2.2%  |
| Unknown                                                   | 396                                              | 6.2%  | 14                                                                                  | 0.7%  | 3                                                                                          | 1.3%  |
| White                                                     | 4537                                             | 70.9% | 1520                                                                                | 75.8% | 178                                                                                        | 78.4% |
| Age                                                       |                                                  |       |                                                                                     |       |                                                                                            |       |
| <20                                                       | 1526                                             | 23.8% | 148                                                                                 | 7.4%  | 5                                                                                          | 2.2%  |
| 20-24                                                     | 2764                                             | 43.2% | 1170                                                                                | 58.4% | 62                                                                                         | 27.3% |
| 25-39                                                     | 1652                                             | 25.8% | 557                                                                                 | 27.8% | 110                                                                                        | 48.5% |
| 40+                                                       | 459                                              | 7.2%  | 130                                                                                 | 6.5%  | 50                                                                                         | 22.0% |
| Average Age                                               | 24.9                                             |       | 25.4                                                                                |       | 31.8                                                                                       |       |
| <u> </u>                                                  |                                                  |       |                                                                                     |       |                                                                                            |       |
| Students Taking > 3 Credits                               | 5143                                             | 80.3% | 1938                                                                                | 96.7% | 160                                                                                        | 70.5% |
| Ave. Number of Credits Taken                              | 9.8                                              |       | 12                                                                                  |       | 6.5                                                                                        |       |
| Programs with Highest Enrollment***                       | Exploratory bacc-254                             |       | Pre-Business BSB-374 Pre Nursing BSN-137 Gen Studies BGS-116 Criminal Justice BS-93 |       | Pre-Business BSB-42<br>Nursing RN to BSN-42<br>Gen Studies BGS-29<br>Criminal Justice BS-7 |       |
| *O                                                        | Psychology BA<br>Criminal Justic                 |       | Exploratory E<br>Psychology E                                                       |       | Pre Nursing BS<br>Psychology BA                                                            |       |