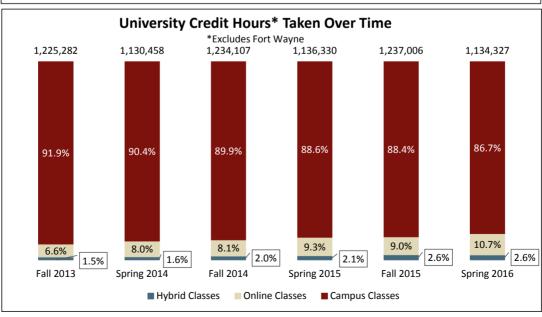

<sup>\*</sup>Source: UIRR Census Term and Enrollment Snapshots
Online Classes include all classes that can be completed at a distance: OA (100% Online), OI (76-99% Online),
HD (Hybrid Online/Live Video), or DO (Distance, Live Video)