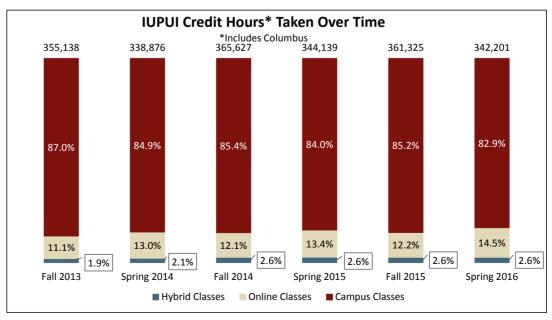

| Office of Online Education<br>Online Student Demographics | IUPUI - Spring 2016 Official Census* |          |                     |                               |                                               |          |
|-----------------------------------------------------------|--------------------------------------|----------|---------------------|-------------------------------|-----------------------------------------------|----------|
| Spring 2016                                               | All IUPUI S                          | Students |                     | aking At Least<br>ine Class** | Students Taking All Of Their Classes Online** |          |
| Number of Students                                        |                                      | 28322    |                     | 10526                         |                                               | 2106     |
| % of All Students                                         |                                      | 100%     |                     | 37%                           |                                               | 7%       |
| # and % of Students Who Are:                              |                                      |          |                     |                               |                                               |          |
| Undergraduate                                             | 20422                                | 72.1%    | 8693                | 82.6%                         | 1190                                          | 56.5%    |
| Full Time                                                 | 20199                                | 71.3%    | 7583                | 72.0%                         | 565                                           | 26.8%    |
| Female                                                    | 15864                                | 56.0%    | 6607                | 62.8%                         | 1519                                          | 72.1%    |
| Resident/Reciprocity                                      | 25301                                | 89.3%    | 9828                | 93.4%                         | 1863                                          | 88.5%    |
| Degree Seeking                                            | 27333                                | 96.5%    | 10279               | 97.7%                         | 1935                                          | 91.9%    |
| Admit Type                                                |                                      |          |                     |                               |                                               |          |
| Beginner                                                  | 18110                                | 63.9%    | 7004                | 66.5%                         | 1421                                          | 67.5%    |
| Transfer                                                  | 3726                                 | 13.2%    | 545                 | 5.2%                          | 117                                           | 5.6%     |
| Other (HS, Visiting, Intercampus)                         | 6486                                 | 22.9%    | 2977                | 28.3%                         | 568                                           | 27.0%    |
| Ethnicity                                                 |                                      |          |                     |                               |                                               |          |
| American Indian/Alaska Native                             | 28                                   | 0.1%     | 11                  | 0.1%                          | 3                                             | 0.1%     |
| Asian                                                     | 1303                                 | 4.6%     | 378                 | 3.6%                          | 49                                            | 2.3%     |
| Black/African American                                    | 2656                                 | 9.4%     | 1127                | 10.7%                         | 258                                           | 12.3%    |
| Hispanic/Latino                                           | 1579                                 | 5.6%     | 575                 | 5.5%                          | 83                                            | 3.9%     |
| Native Hawaiian/Pacific Island                            | 24                                   | 0.1%     | 9                   | 0.1%                          | 0                                             | 0.0%     |
| NR-Alien                                                  | 1939                                 | 6.8%     | 294                 | 2.8%                          | 20                                            | 0.9%     |
| Two or More Races                                         | 958                                  | 3.4%     | 403                 | 3.8%                          | 61                                            | 2.9%     |
| Unknown                                                   | 215                                  | 0.8%     | 66                  | 0.6%                          | 8                                             | 0.4%     |
| White                                                     | 19620                                | 69.3%    | 7663                | 72.8%                         | 1624                                          | 77.1%    |
| Age                                                       |                                      |          |                     |                               |                                               |          |
| <20                                                       | 1914                                 | 6.8%     | 614                 | 5.8%                          | 20                                            | 0.9%     |
| 20-24                                                     | 13929                                | 49.2%    | 5555                | 52.8%                         | 376                                           | 17.9%    |
| 25-39                                                     | 10397                                | 36.7%    | 3405                | 32.3%                         | 1144                                          | 54.3%    |
| 40+                                                       | 2082                                 | 7.4%     | 952                 | 9.0%                          | 566                                           | 26.9%    |
| Average Age                                               | 26.2                                 |          | 26.5                |                               | 33.8                                          |          |
| 20 1 1 7 11 2 2 2 11                                      | 00.100                               | 00.00/   | 2007                | 0.4.40/                       | 4504                                          | 70.00/   |
| Students Taking > 3 Credits                               | 26429                                | 93.3%    | 9937                | 94.4%                         | 1521                                          | 72.2%    |
| Ave. Number of Credits Taken                              | 12.1                                 | 1000     | 11.8                | DO0 400                       | 6.6                                           | 014/ 000 |
|                                                           | Medicine MD-1                        | 1383     | Gen Studies         | BGS-439                       | Social Work M                                 |          |
|                                                           | Law JD-765                           | 700      | Law JD-288          |                               | Gen Studies B                                 |          |
| Programs with Highest Enrollment***                       | Nursing BSN-7                        |          | Pre Nursing BSN-284 |                               | Lib Science ML                                |          |
|                                                           | Social Work M                        |          | Health Science      |                               | Nursing RN to                                 |          |
|                                                           | Elem Educ BS                         |          | Psychology B        |                               | Health Info Mg                                |          |
| *Course HIDD Course Town Course of                        | Pre Nursing BS                       | SN-550   | Social Work I       | VISW-229                      | Health Science                                | es BS-52 |