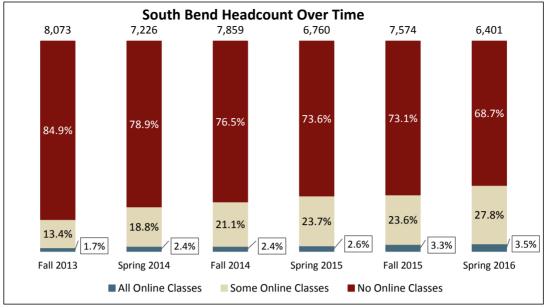

| Office of Online Education<br>Online Student Demographics | South Bend Campus - Spring 2016 Official Census* |       |                                                                                     |       |                                                                                            |       |
|-----------------------------------------------------------|--------------------------------------------------|-------|-------------------------------------------------------------------------------------|-------|--------------------------------------------------------------------------------------------|-------|
| Spring 2016                                               | All South Bend Students                          |       | Students Taking At Least<br>One Online Class**                                      |       | Students Taking All Of Their Classes Online**                                              |       |
| Number of Students                                        |                                                  | 6401  |                                                                                     | 2005  |                                                                                            | 227   |
| % of All Students                                         |                                                  | 100%  |                                                                                     | 31%   |                                                                                            | 4%    |
| # and % of Students Who Are:                              |                                                  |       |                                                                                     |       |                                                                                            |       |
| Undergraduate                                             | 5868                                             | 91.7% | 1955                                                                                | 97.5% | 218                                                                                        | 96.0% |
| Full Time                                                 | 3444                                             | 53.8% | 1454                                                                                | 72.5% | 37                                                                                         | 16.3% |
| Female                                                    | 3944                                             | 61.6% | 1299                                                                                | 64.8% | 165                                                                                        | 72.7% |
| Resident/Reciprocity                                      | 6007                                             | 93.8% | 1903                                                                                | 94.9% | 219                                                                                        | 96.5% |
| Degree Seeking                                            | 5413                                             | 84.6% | 1965                                                                                | 98.0% | 213                                                                                        | 93.8% |
| Admit Type                                                |                                                  |       |                                                                                     |       |                                                                                            |       |
| Beginner                                                  | 3656                                             | 57.1% | 1350                                                                                | 67.3% | 116                                                                                        | 51.1% |
| Transfer                                                  | 1251                                             | 19.5% | 30                                                                                  | 1.5%  | 9                                                                                          | 4.0%  |
| Other (HS, Visiting, Intercampus)                         | 1494                                             | 23.3% | 625                                                                                 | 31.2% | 102                                                                                        | 44.9% |
| Ethnicity                                                 |                                                  |       |                                                                                     |       |                                                                                            |       |
| American Indian/Alaska Native                             | 15                                               | 0.2%  | 7                                                                                   | 0.3%  | 1                                                                                          | 0.4%  |
| Asian                                                     | 90                                               | 1.4%  | 29                                                                                  | 1.4%  | 2                                                                                          | 0.9%  |
| Black/African American                                    | 423                                              | 6.6%  | 139                                                                                 | 6.9%  | 24                                                                                         | 10.6% |
| Hispanic/Latino                                           | 513                                              | 8.0%  | 172                                                                                 | 8.6%  | 12                                                                                         | 5.3%  |
| Native Hawaiian/Pacific Island                            | 4                                                | 0.1%  | 1                                                                                   | 0.0%  | 0                                                                                          | 0.0%  |
| NR-Alien                                                  | 225                                              | 3.5%  | 54                                                                                  | 2.7%  | 2                                                                                          | 0.9%  |
| Two or More Races                                         | 198                                              | 3.1%  | 69                                                                                  | 3.4%  | 5                                                                                          | 2.2%  |
| Unknown                                                   | 396                                              | 6.2%  | 14                                                                                  | 0.7%  | 3                                                                                          | 1.3%  |
| White                                                     | 4537                                             | 70.9% | 1520                                                                                | 75.8% | 178                                                                                        | 78.4% |
| Age                                                       |                                                  |       |                                                                                     |       |                                                                                            |       |
| <20                                                       | 1526                                             | 23.8% | 148                                                                                 | 7.4%  | 5                                                                                          | 2.2%  |
| 20-24                                                     | 2764                                             | 43.2% | 1170                                                                                | 58.4% | 62                                                                                         | 27.3% |
| 25-39                                                     | 1652                                             | 25.8% | 557                                                                                 | 27.8% | 110                                                                                        | 48.5% |
| 40+                                                       | 459                                              | 7.2%  | 130                                                                                 | 6.5%  | 50                                                                                         | 22.0% |
| Average Age                                               | 24.9                                             |       | 25.4                                                                                |       | 31.8                                                                                       |       |
| <u> </u>                                                  |                                                  |       |                                                                                     |       |                                                                                            |       |
| Students Taking > 3 Credits                               | 5143                                             | 80.3% | 1938                                                                                | 96.7% | 160                                                                                        | 70.5% |
| Ave. Number of Credits Taken                              | 9.8                                              |       | 12                                                                                  |       | 6.5                                                                                        |       |
| Programs with Highest Enrollment***                       | Exploratory bacc-254                             |       | Pre-Business BSB-374 Pre Nursing BSN-137 Gen Studies BGS-116 Criminal Justice BS-93 |       | Pre-Business BSB-42<br>Nursing RN to BSN-42<br>Gen Studies BGS-29<br>Criminal Justice BS-7 |       |
| *O                                                        | Psychology BA<br>Criminal Justic                 |       | Exploratory E<br>Psychology E                                                       |       | Pre Nursing BS<br>Psychology BA                                                            |       |