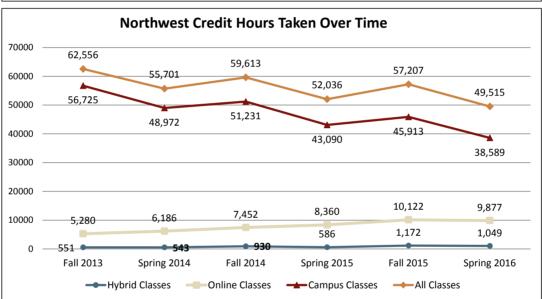

| Office of Online Education Online Student Demographics |                        | Northwest  | Campus - Sp             | oring 2016 Offic | ial Census*            |             |
|--------------------------------------------------------|------------------------|------------|-------------------------|------------------|------------------------|-------------|
| Spring 2016                                            | All Northwes           | t Studente | Students Ta             | aking At Least   | Students Taking All Of |             |
|                                                        | All Northwest Students |            | One Onl                 | ine Class**      | Their Classe           | es Online** |
| Number of Students                                     |                        | 4871       |                         | 2018             |                        | 387         |
| % of All Students                                      |                        | 100%       |                         | 41%              |                        | 8%          |
|                                                        |                        |            |                         |                  |                        |             |
| # and % of Students Who Are:                           |                        |            |                         |                  |                        |             |
| Undergraduate                                          | 4537                   | 93.1%      | 1917                    | 95.0%            | 345                    | 89.1%       |
| Full Time                                              | 2710                   | 55.6%      | 1369                    | 67.8%            | 82                     | 21.2%       |
| Female                                                 | 3256                   | 66.8%      | 1447                    | 71.7%            | 270                    | 69.8%       |
| Resident/Reciprocity                                   | 4772                   | 98.0%      | 1978                    | 98.0%            | 372                    | 96.1%       |
| Degree Seeking                                         | 4042                   | 83.0%      | 1940                    | 96.1%            | 319                    | 82.4%       |
| Admit Type                                             |                        |            |                         |                  |                        |             |
| Beginner                                               | 2940                   | 60.4%      | 1397                    | 69.2%            | 244                    | 63.0%       |
| Transfer                                               | 747                    | 15.3%      | 22                      | 1.1%             | 15                     | 3.9%        |
| Other (HS, Visiting, Intercampus)                      | 1184                   | 24.3%      | 599                     | 29.7%            | 128                    | 33.1%       |
| Ethnicity                                              |                        |            |                         |                  |                        |             |
| American Indian/Alaska Native                          | 7                      | 0.1%       | 4                       | 0.2%             | 0                      | 0.0%        |
| Asian                                                  | 109                    | 2.2%       | 48                      | 2.4%             | 7                      | 1.8%        |
| Black/African American                                 | 807                    | 16.6%      | 361                     | 17.9%            | 91                     | 23.5%       |
| Hispanic/Latino                                        | 876                    | 18.0%      | 385                     | 19.1%            | 42                     | 10.9%       |
| Native Hawaiian/Pacific Island                         | 1                      | 0.0%       | 1                       | 0.0%             | 0                      | 0.0%        |
| NR-Alien                                               | 14                     | 0.3%       | 4                       | 0.2%             | 1                      | 0.3%        |
| Two or More Races                                      | 125                    | 2.6%       | 57                      | 2.8%             | 9                      | 2.3%        |
| Unknown                                                | 341                    | 7.0%       | 26                      | 1.3%             | 4                      | 1.0%        |
| White                                                  | 2591                   | 53.2%      | 1132                    | 56.1%            | 233                    | 60.2%       |
| Age                                                    |                        |            |                         |                  |                        |             |
| <20                                                    | 976                    | 20.0%      | 103                     | 5.1%             | 7                      | 1.8%        |
| 20-24                                                  | 2156                   | 44.3%      | 1100                    | 54.5%            | 112                    | 28.9%       |
| 25-39                                                  | 1279                   | 26.3%      | 596                     | 29.5%            | 178                    | 46.0%       |
| 40+                                                    | 460                    | 9.4%       | 219                     | 10.9%            | 90                     | 23.3%       |
| Average Age                                            | 25.6                   |            | 26.7                    |                  | 31.8                   |             |
|                                                        |                        |            |                         |                  |                        |             |
| Students Taking > 3 Credits                            | 4244                   | 87.1%      | 1886                    | 93.5%            | 255                    | 65.9%       |
| Ave. Number of Credits Taken                           | 10.2                   |            | 11.4                    |                  | 6.7                    |             |
|                                                        | Bus Admin BS           | ~          | Gen Studies             | BGS-221          | Gen Studies B          |             |
|                                                        | General Studie         |            | Bus Admin BS-215        |                  | Health Info Adı        | min BS-20   |
| Programs with Highest Enrollment***                    | Pre Nursing BS         |            | Criminal Justice BS-133 |                  | Bus Admin BS-19        |             |
| i rograms with riighest Emoninent                      | Criminal Justic        |            | Pre Nursing             | BSN-115          | Social Work B          | SW-17       |
|                                                        | Nursing BSN-1          | 67         | Elem Educ B             | SED-96           | Criminal Justic        | e BS-16     |
| *O                                                     | PreRadSci, Bio         | BS-162 ea  | Social Work             | BSW-89           | Management C           | GR CRT-15   |

<sup>\*</sup>Source: UIRR Census Term Snapshot, excludes Fort Wayne

<sup>\*\*\*</sup>Does not include Dual Credit or Advance College Placement students

<sup>\*\*</sup>Includes all classes that can be completed at a distance: OA (100% Online), OI (76-99% Online),

HD (Hybrid Online/Live Video), or DO (Distance, Live Video)

<sup>\*</sup>Source: UIRR Census Term and Enrollment Snapshots
Online Classes include all classes that can be completed at a distance: OA (100% Online), OI (76-99% Online),
HD (Hybrid Online/Live Video), or DO (Distance, Live Video)