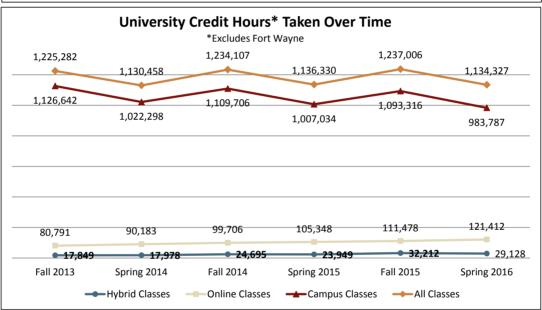

<sup>\*</sup>Source: UIRR Census Term and Enrollment Snapshots
Online Classes include all classes that can be completed at a distance: OA (100% Online), OI (76-99% Online),
HD (Hybrid Online/Live Video), or DO (Distance, Live Video)